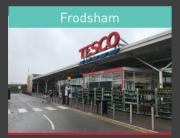

Bank of England, Castle Street, Liverpool: Neoclassical building constructed in 1845.

Eckersley Mill 1, Swan Meadow Industrial Estate, Wigan: Former Victorian cotton mill located near Wigan Pier.

Tesco Helsby, Chester Road, Frodsham: Tesco Superstore