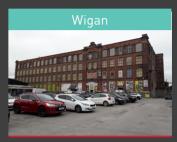

Bank of England, Castle Street, Liverpool: Neoclassical building constructed in 1845.

Eckersley Mill 1, Swan Meadow Industrial Estate, Wigan: Former Victorian cotton mill located near Wigan Pier.

Tesco Helsby, Chester Road, Frodsham: Tesco Superstore