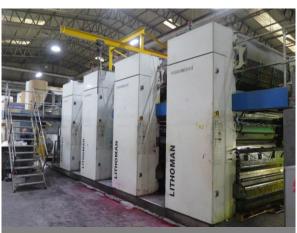

#### Mailroom Equipment:

Ferag Mailroom equipment including Gatherer, Stitch, Inserting and Trimming

MAN Lthoman IV4-colour 64pp Single Web Printing Line (2009)

Ferag Unidrum Stitching, gathering, trimming and inserting line (2015)

\_ines

www.lsh.co.uk/assetadvisory

MAN Lithoman III 5-colour 48pp Single Web Printing Line (2007)

Muller Martini Corona C18 Perfect binding line (2012)

Muller Martini Corona CC12 Perfect binding line (2006)