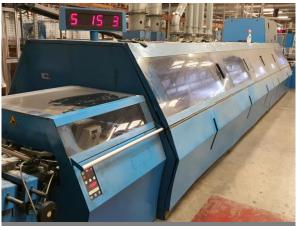

#### Mailroom Equipment:

Ferag Mailroom equipment including Gatherer, Stitch, Inserting and Trimming

MAN Lthoman IV4-colour 64pp Single Web Printing Line (2009)

Ferag Unidrum Stitching, gathering, trimming and inserting line (2015)