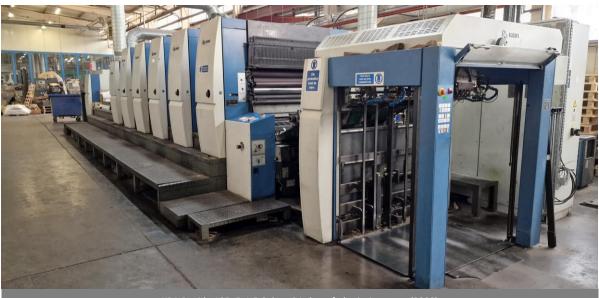

www.lsh.co.uk/assetadvisory

The property, plant and machinery specialist

KBA Rapida 105-5+L 5 Colour B1 sheet fed printing press (2008)