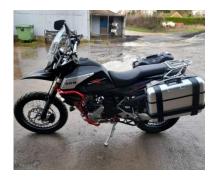

| Make | Model                   | Frame Number      | Status                                        |
|------|-------------------------|-------------------|-----------------------------------------------|
| SWM  | SuperDual 600 T GT Pack | /ΝΟΚΔΟΟΔΔΙΛΟΟΟ261 | Unregistered no coc held<br>No keys available |