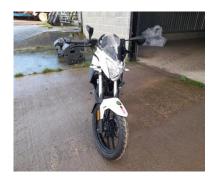

| Make | Model                   | Frame Number      | Status                                        |
|------|-------------------------|-------------------|-----------------------------------------------|
| SWM  | SuperDual 600 T GT Pack | /ΝΟΚΔΟΟΔΔΙΛΟΟΟ261 | Unregistered no coc held<br>No keys available |