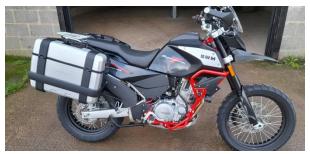

| Make | Model                   | Frame Number      | Status                                        |
|------|-------------------------|-------------------|-----------------------------------------------|
| SWM  | SuperDual 600 T GT Pack | /ΝΟΚΔΟΟΔΔΙΛΟΟΟ261 | Unregistered no coc held<br>No keys available |