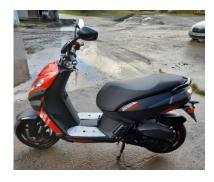

| Make    | Model                 | Frame Number      | Status                   |
|---------|-----------------------|-------------------|--------------------------|
| Peugeot | Speedfight 4 50 R-Cup | VGAF1ADBA0J001145 | Unregistered no coc held |