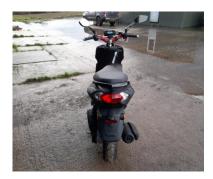

| Make    | Model                 | Frame Number      | Status                   |
|---------|-----------------------|-------------------|--------------------------|
| Peugeot | Speedfight 4 50 R-Cup | VGAF1ADBA0J001145 | Unregistered no coc held |