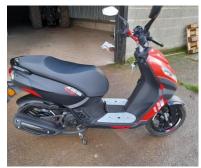

| Make    | Model                 | Frame Number      | Status                   |
|---------|-----------------------|-------------------|--------------------------|
| Peugeot | Speedfight 4 50 R-Cup | VGAF1ADBA0J001145 | Unregistered no coc held |