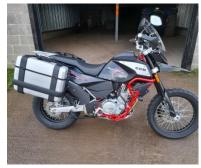

| Make | Model                   | Frame Number      | Status                                        |
|------|-------------------------|-------------------|-----------------------------------------------|
| SWM  | SuperDual 600 T GT Pack | /ΝΟΚΔΟΟΔΔΙΛΟΟΟ261 | Unregistered no coc held<br>No keys available |