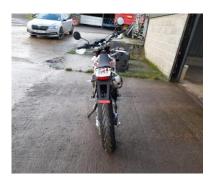

| Make  | Model                               | Frame Number      | Status                   |
|-------|-------------------------------------|-------------------|--------------------------|
| Rieju | Marathon 125 Pro Trophy Supermotard | VTPMRT40D00J03142 | Unregistered no coc held |