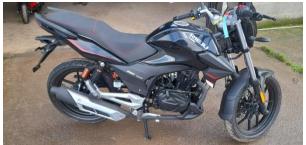

Located in Berkshire Pictures to follow

| Mal   | e I            | Model | Frame Number      | Status                   |
|-------|----------------|-------|-------------------|--------------------------|
| Peuge | ot Street Zone |       | VGAK1AELA0J002493 | Unregistered no coc held |