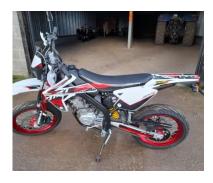

| Make  | Model                               | Frame Number      | Status                   |
|-------|-------------------------------------|-------------------|--------------------------|
| Rieju | Marathon 125 Pro Trophy Supermotard | VTPMRT40D00J03142 | Unregistered no coc held |