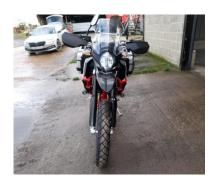

| Make | Model                   | Frame Number      | Status                                        |
|------|-------------------------|-------------------|-----------------------------------------------|
| SWM  | SuperDual 600 T GT Pack | /ΝΟΚΔΟΟΔΔΙΛΟΟΟ261 | Unregistered no coc held<br>No keys available |