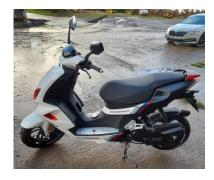

Located in Berkshire Pictures to follow

| Mal   | e I            | Model | Frame Number      | Status                   |
|-------|----------------|-------|-------------------|--------------------------|
| Peuge | ot Street Zone |       | VGAK1AELA0J002493 | Unregistered no coc held |