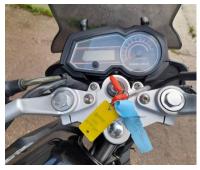

| Make | Model                   | Frame Number      | Status                                        |
|------|-------------------------|-------------------|-----------------------------------------------|
| SWM  | SuperDual 600 T GT Pack | /ΝΟΚΔΟΟΔΔΙΛΟΟΟ261 | Unregistered no coc held<br>No keys available |