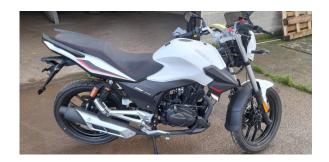

Located in Berkshire Pictures to follow

| Mal   | e I            | Model | Frame Number      | Status                   |
|-------|----------------|-------|-------------------|--------------------------|
| Peuge | ot Street Zone |       | VGAK1AELA0J002493 | Unregistered no coc held |