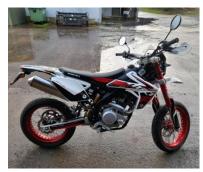

| Make  | Model                               | Frame Number      | Status                   |
|-------|-------------------------------------|-------------------|--------------------------|
| Rieju | Marathon 125 Pro Trophy Supermotard | VTPMRT40D00J03142 | Unregistered no coc held |