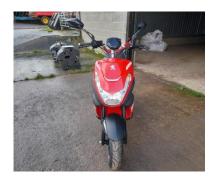

| Make    | Model                 | Frame Number      | Status                   |
|---------|-----------------------|-------------------|--------------------------|
| Peugeot | Speedfight 4 50 R-Cup | VGAF1ADBA0J001145 | Unregistered no coc held |