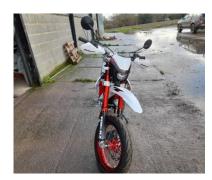

| Make  | Model                               | Frame Number      | Status                   |
|-------|-------------------------------------|-------------------|--------------------------|
| Rieju | Marathon 125 Pro Trophy Supermotard | VTPMRT40D00J03142 | Unregistered no coc held |