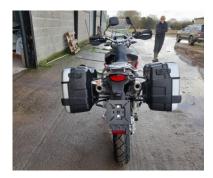

| Make | Model                   | Frame Number      | Status                                        |
|------|-------------------------|-------------------|-----------------------------------------------|
| SWM  | SuperDual 600 T GT Pack | /ΝΟΚΔΟΟΔΔΙΛΟΟΟ261 | Unregistered no coc held<br>No keys available |