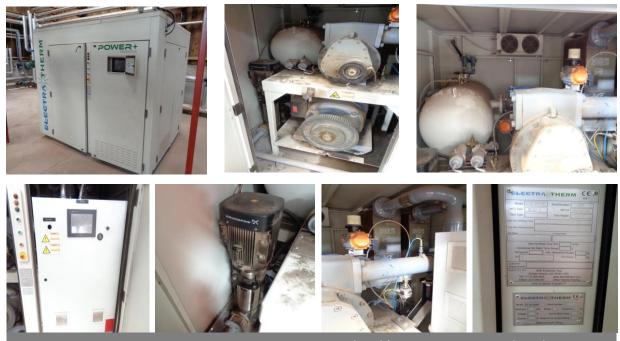

### www.lsh.co.uk/mba

Glosfume gas/smoke filtration unit, with RHF Fans HF8 600 T5 industrial fan (2018)

Electra Therm ET.50 4000WL organic rankin Cycle (ORC)/waste heat generator (2018)

### www.lsh.co.uk/mba

Hydraulic dual ram driven walking floor

**Drying floor** 

Wilo IL50/210-11/2 drive motors (2 off)

Cordivari buffer tank, model 200

Sandex plate type heat exchanger

IMI Hydronic Engineering Zeparo G-Force, ZG 100F, automatic vent separator

Flamco Flexfiller 225D pump

Eco Optidriven Invertek drives (2 off)

Electrotherm Spec 801271-60, 60 litre mild steel low loss heater

Contraflex 800/600/300 litre pressure vessels

www.lsh.co.uk/mba