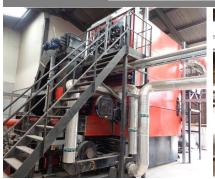

### Kotlozvavod Kriger Ltd GP-8 biomass hot water boiler

#### Comprising:

- Kotlozvavod Kriger Ltd GP-8 biomass hot water boiler, serial no. 29 (2018), heat output 1250kw, max pressure 6 bar, operating temp 70-115°c, moisture control 15-50%, electrical connection 240/415V, 50hz, connected capacity 56kw
- 2 x 50v ply P-3400 fans
- 1 x 50v ply 4700 fan
- Train driven feed to furnace
- Footprint size approx. 2m x 7m
- Gantry ladder access
- RHI Accredited