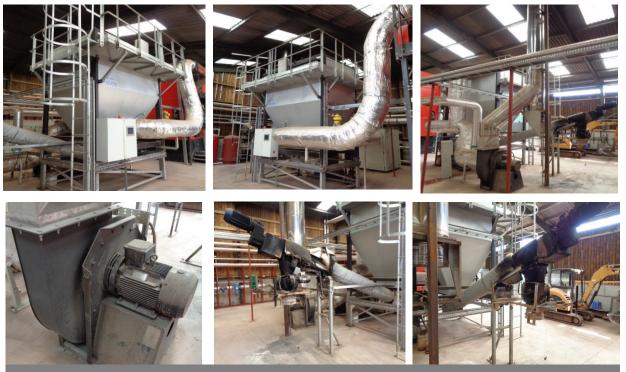

#### Comprising:

- Kotlozvavod Kriger Ltd GP-8 biomass hot water boiler, serial no. 29 (2018), heat output 1250kw, max pressure 6 bar, operating temp 70-115°c, moisture control 15-50%, electrical connection 240/415V, 50hz, connected capacity 56kw
- 2 x 50v ply P-3400 fans
- 1 x 50v ply 4700 fan
- Train driven feed to furnace
- Footprint size approx. 2m x 7m
- Gantry ladder access
- RHI Accredited

### www.lsh.co.uk/mba

Glosfume gas/smoke filtration unit, with RHF Fans HF8 600 T5 industrial fan (2018)

Electra Therm ET.50 4000WL organic rankin Cycle (ORC)/waste heat generator (2018)