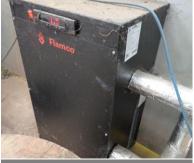

Flamco Flexfiller 225D pump

Eco Optidriven Invertek drives (2 off)

Electrotherm Spec 801271-60, 60 litre mild steel low loss heater

Contraflex 800/600/300 litre pressure vessels

www.lsh.co.uk/mba