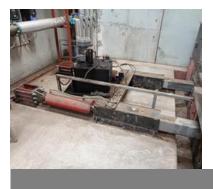

#### Comprising:

- Kotlozvavod Kriger Ltd GP-8 biomass hot water boiler, serial no. 29 (2018), heat output 1250kw, max pressure 6 bar, operating temp 70-115°c, moisture control 15-50%, electrical connection 240/415V, 50hz, connected capacity 56kw
- 2 x 50v ply P-3400 fans
- 1 x 50v ply 4700 fan
- Train driven feed to furnace
- Footprint size approx. 2m x 7m
- Gantry ladder access
- RHI Accredited

### www.lsh.co.uk/mba

Glosfume gas/smoke filtration unit, with RHF Fans HF8 600 T5 industrial fan (2018)

Electra Therm ET.50 4000WL organic rankin Cycle (ORC)/waste heat generator (2018)