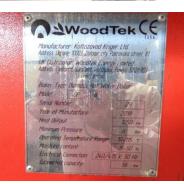

### Kotlozvavod Kriger Ltd GP-8 biomass hot water boiler

#### Comprising:

- Kotlozvavod Kriger Ltd GP-8 biomass hot water boiler, serial no. 29 (2018), heat output 1250kw, max pressure 6 bar, operating temp 70-115°c, moisture control 15-50%, electrical connection 240/415V, 50hz, connected capacity 56kw
- 2 x 50v ply P-3400 fans
- 1 x 50v ply 4700 fan
- Train driven feed to furnace
- Footprint size approx. 2m x 7m
- Gantry ladder access
- RHI Accredited