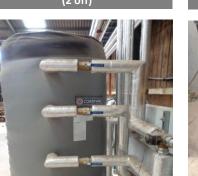

### www.lsh.co.uk/mba

Hydraulic dual ram driven walking floor

**Drying floor** 

Wilo IL50/210-11/2 drive motors (2 off)

Cordivari buffer tank, model 200

Sandex plate type heat exchanger

IMI Hydronic Engineering Zeparo G-Force, ZG 100F, automatic vent separator