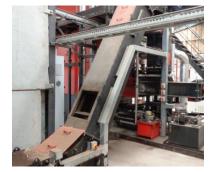

### Kotlozvavod Kriger Ltd GP-8 biomass hot water boiler

#### Comprising:

- Kotlozvavod Kriger Ltd GP-8 biomass hot water boiler, serial no. 29 (2018), heat output 1250kw, max pressure 6 bar, operating temp 70-115°c, moisture control 15-50%, electrical connection 240/415V, 50hz, connected capacity 56kw
- 2 x 50v ply P-3400 fans
- 1 x 50v ply 4700 fan
- Train driven feed to furnace
- Footprint size approx. 2m x 7m
- Gantry ladder access
- RHI Accredited