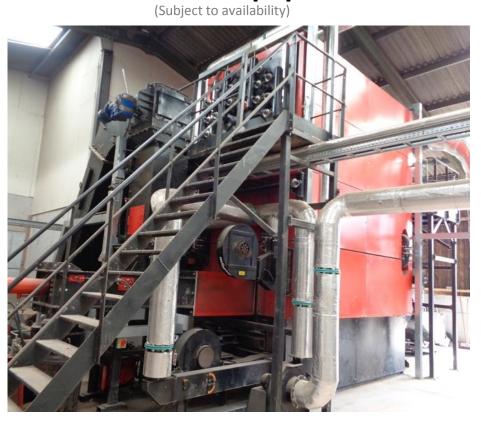

### Kotlozvavod Kriger Ltd GP-8 biomass hot water boiler

#### Comprising:

- Kotlozvavod Kriger Ltd GP-8 biomass hot water boiler, serial no. 29 (2018), heat output 1250kw, max pressure 6 bar, operating temp 70-115°c, moisture control 15-50%, electrical connection 240/415V, 50hz, connected capacity 56kw
- 2 x 50v ply P-3400 fans
- 1 x 50v ply 4700 fan
- Train driven feed to furnace
- Footprint size approx. 2m x 7m
- Gantry ladder access
- RHI Accredited