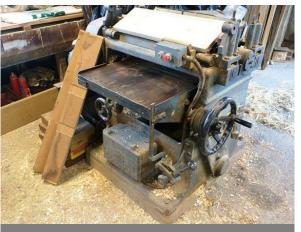

FURTHER INFO: Matthew Hartley mhartley@lsh.co.uk

OFFICE ADDRESS: Sterling Court, 16 Dix's Field, Exeter, EX1 1QP

A Cooksley table saw, blade dia 24", 3 phase

Sagar 24" through feed planer

Various assorted power hand tools (Makita, Bosch, Hitachi,