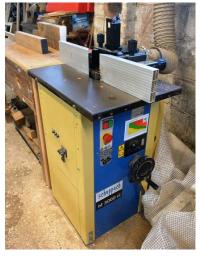

FURTHER INFO: Matthew Hartley mhartley@lsh.co.uk

OFFICE ADDRESS: Sterling Court, 16 Dix's Field, Exeter, EX1 1QP

A Cooksley table saw, blade dia 24", 3 phase

Sagar 24" through feed planer

Various assorted power hand tools (Makita, Bosch, Hitachi,