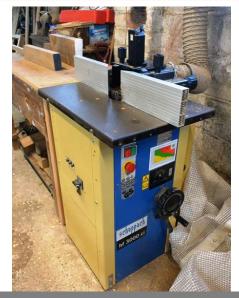

FURTHER INFO: Matthew Hartley mhartley@lsh.co.uk

OFFICE ADDRESS: Sterling Court, 16 Dix's Field, Exeter, EX1 1QP

A Cooksley table saw, blade dia 24", 3 phase

Sagar 24" through feed planer

Various assorted power hand tools (Makita, Bosch, Hitachi,