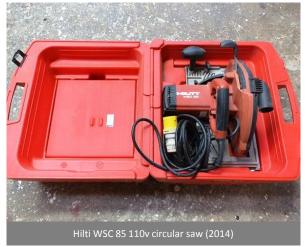

FURTHER INFO: Matthew Hartley mhartley@lsh.co.uk

OFFICE ADDRESS: Sterling Court, 16 Dix's Field, Exeter, EX1 1QP

A Cooksley table saw, blade dia 24", 3 phase

Sagar 24" through feed planer

Various assorted power hand tools (Makita, Bosch, Hitachi,