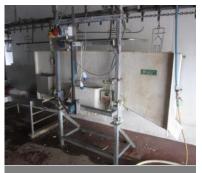

#### www.lsh.co.uk/mba

Heka-Brutgerate 2000 egg incubators (3off)

Heka-Brutgerate egg hatcher (2015)

Meyn bird stunner electric water bath

Bayle type LG700 line washer

machine

Bayle wax tank

Cooling tank

Bayle Plumeuse Contra defeathering machine (2004)

Poultry conveyor line

Unbadged 6 station hydraulic fully automatic disc plucker

West twin axle tipping grain trailer

Hambaur twin axle fridge trailer

www.lsh.co.uk/mba

Skid steer attachments

Jarvis pneumatic scissor

Poultry wing stripping machine

Including

- Processing:
- Heka-Brutgerate egg incubators (3off)
- Heka-Brutgerate hatcher (2015)
- Meyn bird stunner electric water bath
- Bayle type LG700 freestanding line washer
- Bayle Plumeuse dry disc defeather
- Bayle wax tanks
- Bayle Plumeuse Contra defeathering machine, type PH1 2030 (2004)
- 6 station hydraulic fully automatic disc plucker
- Wing stripping machine
- Jarvis pneumatic scissors (2off)
- Poultry conveyor line
- Livestock modules with holding crates