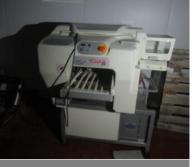

Bayle Plumeuse Contra defeathering machine (2004)

Poultry conveyor line

Unbadged 6 station hydraulic fully automatic disc plucker

West twin axle tipping grain trailer

Hambaur twin axle fridge trailer

www.lsh.co.uk/mba

Skid steer attachments

Jarvis pneumatic scissor

Poultry wing stripping machine

Including

- Processing:
- Heka-Brutgerate egg incubators (3off)
- Heka-Brutgerate hatcher (2015)
- Meyn bird stunner electric water bath
- Bayle type LG700 freestanding line washer
- Bayle Plumeuse dry disc defeather
- Bayle wax tanks
- Bayle Plumeuse Contra defeathering machine, type PH1 2030 (2004)
- 6 station hydraulic fully automatic disc plucker
- Wing stripping machine
- Jarvis pneumatic scissors (2off)
- Poultry conveyor line
- Livestock modules with holding crates