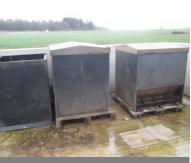

#### Silos/Hoppers:

- Collinson Agriculture storage silos, capacity 36m<sup>3</sup> (2017- 2off)
- AA Silos 12 ton freestanding feed hoppers (6off)
- Portequip heavy duty animal feeder hoppers (12off)

Packaging/Preparation: