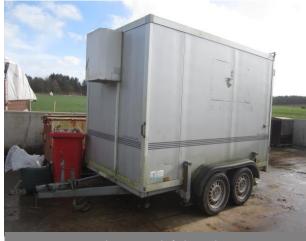

West twin axle tipping grain trailer

Hambaur twin axle fridge trailer

www.lsh.co.uk/mba

Skid steer attachments

Jarvis pneumatic scissor

Poultry wing stripping machine

Including

- Processing:
- Heka-Brutgerate egg incubators (3off)
- Heka-Brutgerate hatcher (2015)
- Meyn bird stunner electric water bath
- Bayle type LG700 freestanding line washer
- Bayle Plumeuse dry disc defeather
- Bayle wax tanks
- Bayle Plumeuse Contra defeathering machine, type PH1 2030 (2004)
- 6 station hydraulic fully automatic disc plucker
- Wing stripping machine
- Jarvis pneumatic scissors (2off)
- Poultry conveyor line
- Livestock modules with holding crates

#### General:

- Bobcat S650 compact skid steer (2010)
- Road sweep/bucket/grab fork skid steer attachments
- West twin axle tipping grain trailer
- Peter Allen auger hopper filler single axle feed trailer
- Hambaur twin axle fridge trailer
- Bespoke hot box and steam tunnel
- Cleanwell 1500 steam cleaner
- Portable animal feeder boxes (6off)
- Digital weighing scales