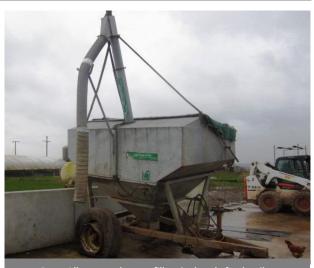

#### www.lsh.co.uk/mba

Collinson Agriculture storage silos capacity 36m<sup>3</sup> (2017 – 2off)

AA Silos 12ton freestanding feed hoppers (6off)

Bobcat S650 compact skid steer(2010)

Peter Allen auger hopper filler single axle feed trailer

West twin axle tipping grain trailer

Hambaur twin axle fridge trailer

www.lsh.co.uk/mba

Skid steer attachments

Jarvis pneumatic scissor

Poultry wing stripping machine

Including

- Processing:
- Heka-Brutgerate egg incubators (3off)
- Heka-Brutgerate hatcher (2015)
- Meyn bird stunner electric water bath
- Bayle type LG700 freestanding line washer
- Bayle Plumeuse dry disc defeather
- Bayle wax tanks
- Bayle Plumeuse Contra defeathering machine, type PH1 2030 (2004)
- 6 station hydraulic fully automatic disc plucker
- Wing stripping machine
- Jarvis pneumatic scissors (2off)
- Poultry conveyor line
- Livestock modules with holding crates