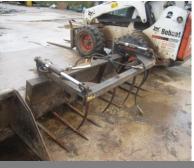

#### www.lsh.co.uk/mba

Collinson Agriculture storage silos capacity 36m<sup>3</sup> (2017 – 2off)

AA Silos 12ton freestanding feed hoppers (6off)

Bobcat S650 compact skid steer(2010)

Peter Allen auger hopper filler single axle feed trailer

#### General:

- Bobcat S650 compact skid steer (2010)
- Road sweep/bucket/grab fork skid steer attachments
- West twin axle tipping grain trailer
- Peter Allen auger hopper filler single axle feed trailer
- Hambaur twin axle fridge trailer
- Bespoke hot box and steam tunnel
- Cleanwell 1500 steam cleaner
- Portable animal feeder boxes (6off)
- Digital weighing scales