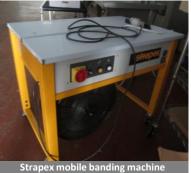

- Elixa ZX tray wrapper (2013)
- CVP Systems A-300 gas flushing machine
- Henkleman Marlin 52 vacuum packing machine (2005)
- Strapex banding machine (2018)
- Mobile storage racks
- Stainless Steel worktables
- knee operated hand wash basin

www.lsh.co.uk/mba

Holding crates

Elixa ZX tray wrapper (2013)

machine

vacuum packing machine

(2018)

Cleanwell 1500 electric steam cleaner

Selection of racks