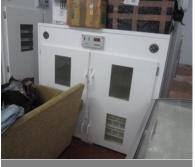

#### www.lsh.co.uk/mba

Heka-Brutgerate 2000 egg incubators (3off)

Heka-Brutgerate egg hatcher (2015)

Meyn bird stunner electric water bath

Bayle type LG700 line washer

machine

Bayle wax tank

Cooling tank

West twin axle tipping grain trailer

Hambaur twin axle fridge trailer

www.lsh.co.uk/mba

Skid steer attachments

Jarvis pneumatic scissor

Poultry wing stripping machine

Including

- Processing:
- Heka-Brutgerate egg incubators (3off)
- Heka-Brutgerate hatcher (2015)
- Meyn bird stunner electric water bath
- Bayle type LG700 freestanding line washer
- Bayle Plumeuse dry disc defeather
- Bayle wax tanks
- Bayle Plumeuse Contra defeathering machine, type PH1 2030 (2004)
- 6 station hydraulic fully automatic disc plucker
- Wing stripping machine
- Jarvis pneumatic scissors (2off)
- Poultry conveyor line
- Livestock modules with holding crates