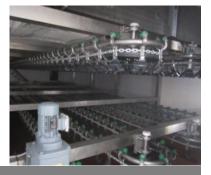

Bayle Plumeuse Contra defeathering machine (2004)

Poultry conveyor line

Unbadged 6 station hydraulic fully automatic disc plucker

West twin axle tipping grain trailer

Hambaur twin axle fridge trailer

www.lsh.co.uk/mba

Skid steer attachments

Jarvis pneumatic scissor

Poultry wing stripping machine

Including

- Processing:
- Heka-Brutgerate egg incubators (3off)
- Heka-Brutgerate hatcher (2015)
- Meyn bird stunner electric water bath
- Bayle type LG700 freestanding line washer
- Bayle Plumeuse dry disc defeather
- Bayle wax tanks
- Bayle Plumeuse Contra defeathering machine, type PH1 2030 (2004)
- 6 station hydraulic fully automatic disc plucker
- Wing stripping machine
- Jarvis pneumatic scissors (2off)
- Poultry conveyor line
- Livestock modules with holding crates