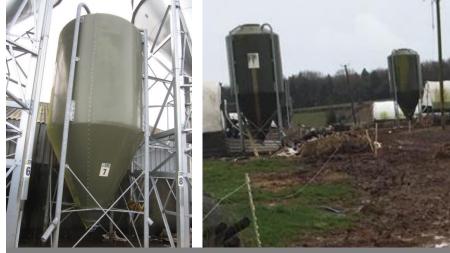

#### www.lsh.co.uk/mba

Collinson Agriculture storage silos capacity 36m<sup>3</sup> (2017 – 2off)

AA Silos 12ton freestanding feed hoppers (6off)

Bobcat S650 compact skid steer(2010)

Peter Allen auger hopper filler single axle feed trailer

#### Silos/Hoppers:

- Collinson Agriculture storage silos, capacity 36m<sup>3</sup> (2017- 2off)
- AA Silos 12 ton freestanding feed hoppers (6off)
- Portequip heavy duty animal feeder hoppers (12off)

Packaging/Preparation: