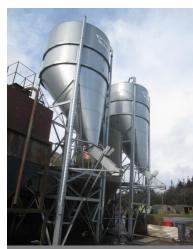

#### www.lsh.co.uk/mba

Collinson Agriculture storage silos capacity 36m<sup>3</sup> (2017 – 2off)

AA Silos 12ton freestanding feed hoppers (6off)

Bobcat S650 compact skid steer(2010)

Peter Allen auger hopper filler single axle feed trailer

#### Silos/Hoppers:

- Collinson Agriculture storage silos, capacity 36m<sup>3</sup> (2017- 2off)
- AA Silos 12 ton freestanding feed hoppers (6off)
- Portequip heavy duty animal feeder hoppers (12off)

Packaging/Preparation: