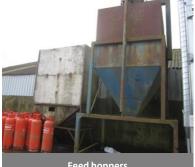

#### Silos/Hoppers:

- Collinson Agriculture storage silos, capacity 36m<sup>3</sup> (2017- 2off)
- AA Silos 12 ton freestanding feed hoppers (6off)
- Portequip heavy duty animal feeder hoppers (12off)

Packaging/Preparation:

Feeding troughs

Bespoke hot box and steam tunnel

Forklift bins

**Feed hoppers** 