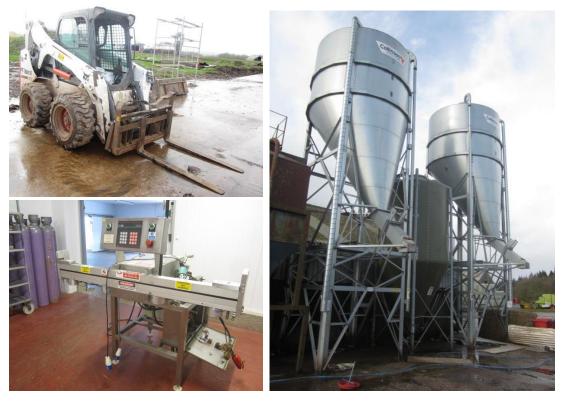

#### www.lsh.co.uk/mba

Collinson Agriculture storage silos capacity 36m<sup>3</sup> (2017 – 2off)

AA Silos 12ton freestanding feed hoppers (6off)

Bobcat S650 compact skid steer(2010)

Peter Allen auger hopper filler single axle feed trailer

#### General:

- Bobcat S650 compact skid steer (2010)
- Road sweep/bucket/grab fork skid steer attachments
- West twin axle tipping grain trailer
- Peter Allen auger hopper filler single axle feed trailer
- Hambaur twin axle fridge trailer
- Bespoke hot box and steam tunnel
- Cleanwell 1500 steam cleaner
- Portable animal feeder boxes (6off)
- Digital weighing scales

#### Silos/Hoppers:

- Collinson Agriculture storage silos, capacity 36m<sup>3</sup> (2017- 2off)
- AA Silos 12 ton freestanding feed hoppers (6off)
- Portequip heavy duty animal feeder hoppers (12off)

Packaging/Preparation:

- Elixa ZX tray wrapper (2013)
- CVP Systems A-300 gas flushing machine
- Henkleman Marlin 52 vacuum packing machine (2005)
- Strapex banding machine (2018)
- Mobile storage racks
- Stainless Steel worktables
- knee operated hand wash basin