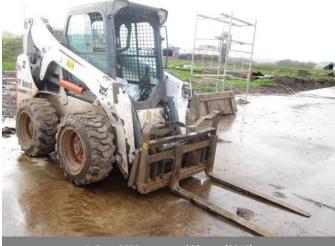

#### www.lsh.co.uk/mba

Collinson Agriculture storage silos capacity 36m<sup>3</sup> (2017 – 2off)

AA Silos 12ton freestanding feed hoppers (6off)

Bobcat S650 compact skid steer(2010)

Peter Allen auger hopper filler single axle feed trailer

#### General:

- Bobcat S650 compact skid steer (2010)
- Road sweep/bucket/grab fork skid steer attachments
- West twin axle tipping grain trailer
- Peter Allen auger hopper filler single axle feed trailer
- Hambaur twin axle fridge trailer
- Bespoke hot box and steam tunnel
- Cleanwell 1500 steam cleaner
- Portable animal feeder boxes (6off)
- Digital weighing scales