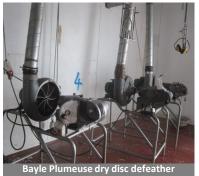

Bayle Plumeuse Contra defeathering machine (2004)

Poultry conveyor line

Unbadged 6 station hydraulic fully automatic disc plucker

West twin axle tipping grain trailer

Hambaur twin axle fridge trailer

www.lsh.co.uk/mba

Skid steer attachments

Jarvis pneumatic scissor

Poultry wing stripping machine

Including

- Processing:
- Heka-Brutgerate egg incubators (3off)
- Heka-Brutgerate hatcher (2015)
- Meyn bird stunner electric water bath
- Bayle type LG700 freestanding line washer
- Bayle Plumeuse dry disc defeather
- Bayle wax tanks
- Bayle Plumeuse Contra defeathering machine, type PH1 2030 (2004)
- 6 station hydraulic fully automatic disc plucker
- Wing stripping machine
- Jarvis pneumatic scissors (2off)
- Poultry conveyor line
- Livestock modules with holding crates