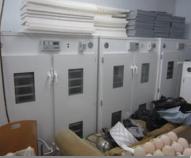

#### www.lsh.co.uk/mba

Heka-Brutgerate 2000 egg incubators (3off)

Heka-Brutgerate egg hatcher (2015)

Meyn bird stunner electric water bath

Bayle type LG700 line washer

machine

Bayle wax tank

Cooling tank

West twin axle tipping grain trailer

Hambaur twin axle fridge trailer

www.lsh.co.uk/mba

Skid steer attachments

Jarvis pneumatic scissor

Poultry wing stripping machine

Including

- Processing:
- Heka-Brutgerate egg incubators (3off)
- Heka-Brutgerate hatcher (2015)
- Meyn bird stunner electric water bath
- Bayle type LG700 freestanding line washer
- Bayle Plumeuse dry disc defeather
- Bayle wax tanks
- Bayle Plumeuse Contra defeathering machine, type PH1 2030 (2004)
- 6 station hydraulic fully automatic disc plucker
- Wing stripping machine
- Jarvis pneumatic scissors (2off)
- Poultry conveyor line
- Livestock modules with holding crates