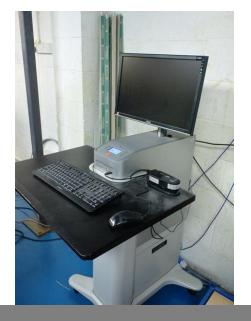

## RICOH PRO C9100 DIGITAL PRODUCTION PRESS WITH FIERY RIP (2015)

(Subject to availability)

Ricoh Pro C9100 digital production press s/n: X245F830033 (2015) with Pro C9100 Exit unit, LCIT RT5100 vacuum s/n:G235Y700268, high capacity stacker model: SK5030, roll away cart, EFI E-83 controller colour profiler s/n: X655X700005Fiery Rip model: QX100-24 (CPS V4.0 includes ES-2000) with EFI FACI furniture bundle. last serviced Nov 2019, copy count at service colour: circa 4.5million, black: circa 750,000.