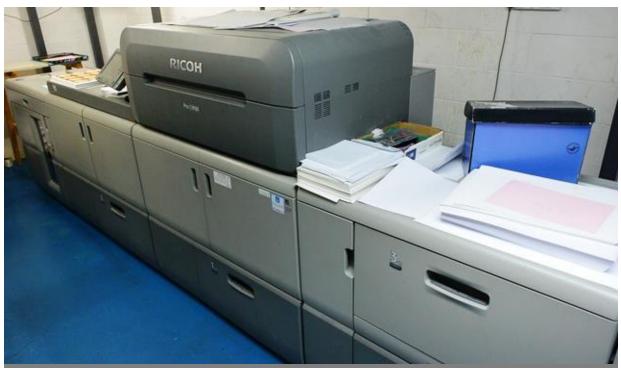

## RICOH PRO C9100 DIGITAL PRODUCTION PRESS WITH FIERY RIP (2015)

(Subject to availability)

Ricoh Pro C9100 digital production press s/n: X245F830033 (2015) with Pro C9100 Exit unit, LCIT RT5100 vacuum s/n:G235Y700268, high capacity stacker model: SK5030, roll away cart, EFI E-83 controller colour profiler s/n: X655X700005Fiery Rip model: QX100-24 (CPS V4.0 includes ES-2000) with EFI FACI furniture bundle. last serviced Nov 2019, copy count at service colour: circa 4.5million, black: circa 750,000.