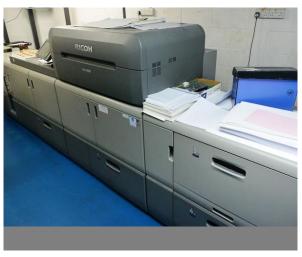

## RICOH PRO C9100 DIGITAL PRODUCTION PRESS WITH FIERY RIP (2015)

(Subject to availability)

Ricoh Pro C9100 digital production press s/n: X245F830033 (2015) with Pro C9100 Exit unit, LCIT RT5100 vacuum s/n:G235Y700268, high capacity stacker model: SK5030, roll away cart, EFI E-83 controller colour profiler s/n: X655X700005Fiery Rip model: QX100-24 (CPS V4.0 includes ES-2000) with EFI FACI furniture bundle. last serviced Nov 2019, copy count at service colour: circa 4.5million, black: circa 750,000.