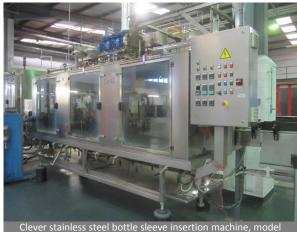

#### **Aseptic Bottle Filling Line**

- Aseptic Bottle Filling Line, capacity 125ml to 750ml including (not fully commissioned)
- Posimat stainless steel automatic plastic bottle unscrambler / dispenser, model N20, serial no: OL11430.3.03 (2008), Siemens Simatic panel touch control, with out feed conveyor
- Stainless steel bottle air conveyor, mounted on legs, reference Transportador Posyet Botellas 200, approx 25m length, including two 90° curves
- 1 KSH stainless steel Asbofill aseptic 24 nozzle bottle filler, with max fill capacity per bottle of 125ml to 750ml, type 610/03, serial no: 610/03-12N016 (2007), 24 head filling capacity for HDPE bottles, aluminium foil sealing
- Interconnecting stainless steel slatted adjustable width bottle conveyor, on legs, approx 20m with reject conveyor
- Heuft Spectrum TX stainless steel bottle squeezer X Ray detection machine, X Ray detectors ref nos BFS 20/04 R Rev & RGHFT120
- Stainless steel slatted adjustable width bottle conveyor, with reject off shute conveyor, ref no R10, approx 4m length
- Stainless steel slatted 13 lane accumulator conveyor, with infeed conveyor, approx 9m, ref no's R12 & R14
- 4 Stainless steel slatted multi lane transfer conveyors, ref no's R16, 17, 18, 19, 20, 21
- 1 Stainless steel slatted adjustable width bottle conveyor, U shape, approx 14m length, ref no. R22
- Andre Zalkin stainless steel 6 head 38mm rotar capping machine, type CA.6.360.NG, serial no: 24431 (2008)
- 1 Unbadged stainless steel elevating cap lifter, model ECT1 400L, serial no: 80665 (2008)
- Domino A300 ink printer, ref no. 006402 with gun
- 1 Clever stainless steel bottle sleeve insertion machine, model GS407, serial no: 0005-2008 (2008), with sleeve reel mounted decoiling dispenser
- 1 Clever stainless steel shrink wrap tunnel, model STJ3, serial no: 0035-2008 (2008), with through feed conveyor
- 1 Clever stainless steel cooler, model A21, serial no: 0001-2008 (2008)
- Heuff Spectrum detection machine, type HBBVXTXXX, serial no: 2VGO29063 (2008), model HPE460012, ST 08.05, serial no: BHA 1668
- Stainless steel slatted adjustable width bottle conveyor, U shape, approx 17m length
- Domino A-Series Plus inkjet printer with gun
- Paxona stainless steel lane controller infeed conveyor system, 4 adjustable lanes, approx 15m length, with controller
- Ocme N40 cardboard packer, type Altair N40, serial no: 0800039A02, 4 lane adjustable width infeed conveyor, cardboard dispenser, packing station, Nordson glue station
- 1 Paxona stainless steel slatted outfeed conveyor, approx 4m length
- 1 Videojet ink jet printer, model 1610, serial no: 1117143C122H, with gun
- 2 Extraction filter fans, mounted on stainless steel base/ stand
- 1 Maer bottle trimmer (2008)

Andre Zalkin stainless steel 6 head 38mm rotar capping machine, type CA.6.360.NG, serial no: 24431 (2008)

Clever stainless steel bottle sleeve insertion machine, model GS407, serial no: 0005-2008 (2008)