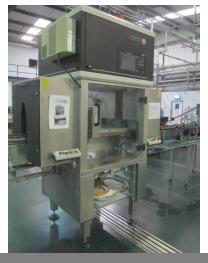

#### **Aseptic Bottle Filling Line**

- Aseptic Bottle Filling Line, capacity 125ml to 750ml including (not fully commissioned)
- Posimat stainless steel automatic plastic bottle unscrambler / dispenser, model N20, serial no: OL11430.3.03 (2008), Siemens Simatic panel touch control, with out feed conveyor
- Stainless steel bottle air conveyor, mounted on legs, reference Transportador Posyet Botellas 200, approx 25m length, including two 90° curves
- 1 KSH stainless steel Asbofill aseptic 24 nozzle bottle filler, with max fill capacity per bottle of 125ml to 750ml, type 610/03, serial no: 610/03-12N016 (2007), 24 head filling capacity for HDPE bottles, aluminium foil sealing
- Interconnecting stainless steel slatted adjustable width bottle conveyor, on legs, approx 20m with reject conveyor
- Heuft Spectrum TX stainless steel bottle squeezer X Ray detection machine, X Ray detectors ref nos BFS 20/04 R Rev & RGHFT120
- Stainless steel slatted adjustable width bottle conveyor, with reject off shute conveyor, ref no R10, approx 4m length
- Stainless steel slatted 13 lane accumulator conveyor, with infeed conveyor, approx 9m, ref no's R12 & R14
- 4 Stainless steel slatted multi lane transfer conveyors, ref no's R16, 17, 18, 19, 20, 21
- 1 Stainless steel slatted adjustable width bottle conveyor, U shape, approx 14m length, ref no. R22
- Andre Zalkin stainless steel 6 head 38mm rotar capping machine, type CA.6.360.NG, serial no: 24431 (2008)
- 1 Unbadged stainless steel elevating cap lifter, model ECT1 400L, serial no: 80665 (2008)
- Domino A300 ink printer, ref no. 006402 with gun
- 1 Clever stainless steel bottle sleeve insertion machine, model GS407, serial no: 0005-2008 (2008), with sleeve reel mounted decoiling dispenser
- 1 Clever stainless steel shrink wrap tunnel, model STJ3, serial no: 0035-2008 (2008), with through feed conveyor
- 1 Clever stainless steel cooler, model A21, serial no: 0001-2008 (2008)
- Heuff Spectrum detection machine, type HBBVXTXXX, serial no: 2VGO29063 (2008), model HPE460012, ST 08.05, serial no: BHA 1668
- Stainless steel slatted adjustable width bottle conveyor, U shape, approx 17m length
- Domino A-Series Plus inkjet printer with gun
- Paxona stainless steel lane controller infeed conveyor system, 4 adjustable lanes, approx 15m length, with controller
- Ocme N40 cardboard packer, type Altair N40, serial no: 0800039A02, 4 lane adjustable width infeed conveyor, cardboard dispenser, packing station, Nordson glue station
- 1 Paxona stainless steel slatted outfeed conveyor, approx 4m length
- 1 Videojet ink jet printer, model 1610, serial no: 1117143C122H, with gun
- 2 Extraction filter fans, mounted on stainless steel base/ stand
- 1 Maer bottle trimmer (2008)

Ocme N40 cardboard packer, type Altair N40, serial no: 0800039A02, 4 lane adjustable width infeed conveyor, cardboard dispenser, packing station, Nordson glue station