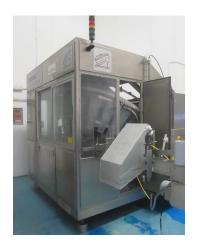

Posimat stainless steel automatic plastic bottle unscrambler / dispenser model N20 (2008)

Heuft Spectrum TX stainless steel bottle squeezer X Ray detection machine, X Ray detectors

KSH stainless steel Asbofill aseptic 24 nozzle bottle filler, with max fill capacity per bottle of 125ml to 750ml, type 610/03, serial no: 610/03-12N016 (2007)