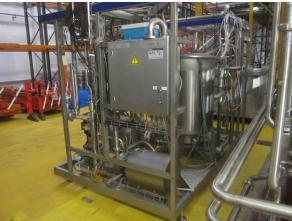

#### **Milk Processing**

- Tetra TA-Flex Turbo pasturising system, type TA Flex 10/100 THE/PHE, serial no: T5844150814 (2004) (refurb in 2008), capacity 7,400 to 14,300 litres per hour, skid mounted with interconnecting pipework, transfer pumps (2), motorised valves, control
- Tetra Spiraflo 30 tube heat exchanger with covers (covers not fitted)
- Tetra Pak stainless steel homogeniser