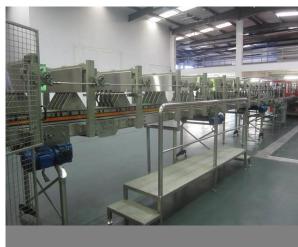

#### **Aseptic Bottle Filling Line**

- Aseptic Bottle Filling Line, capacity 125ml to 750ml including (not fully commissioned)
- Posimat stainless steel automatic plastic bottle unscrambler / dispenser, model N20, serial no: OL11430.3.03 (2008), Siemens Simatic panel touch control, with out feed conveyor
- Stainless steel bottle air conveyor, mounted on legs, reference Transportador Posyet Botellas 200, approx 25m length, including two 90° curves
- 1 KSH stainless steel Asbofill aseptic 24 nozzle bottle filler, with max fill capacity per bottle of 125ml to 750ml, type 610/03, serial no: 610/03-12N016 (2007), 24 head filling capacity for HDPE bottles, aluminium foil sealing
- Interconnecting stainless steel slatted adjustable width bottle conveyor, on legs, approx 20m with reject conveyor
- Heuft Spectrum TX stainless steel bottle squeezer X Ray detection machine, X Ray detectors ref nos BFS 20/04 R Rev & RGHFT120
- Stainless steel slatted adjustable width bottle conveyor, with reject off shute conveyor, ref no R10, approx 4m length
- Stainless steel slatted 13 lane accumulator conveyor, with infeed conveyor, approx 9m, ref no's R12 & R14
- 4 Stainless steel slatted multi lane transfer conveyors, ref no's R16, 17, 18, 19, 20, 21
- 1 Stainless steel slatted adjustable width bottle conveyor, U shape, approx 14m length, ref no. R22
- Andre Zalkin stainless steel 6 head 38mm rotar capping machine, type CA.6.360.NG, serial no: 24431 (2008)
- 1 Unbadged stainless steel elevating cap lifter, model ECT1 400L, serial no: 80665 (2008)
- Domino A300 ink printer, ref no. 006402 with gun
- 1 Clever stainless steel bottle sleeve insertion machine, model GS407, serial no: 0005-2008 (2008), with sleeve reel mounted decoiling dispenser
- 1 Clever stainless steel shrink wrap tunnel, model STJ3, serial no: 0035-2008 (2008), with through feed conveyor
- 1 Clever stainless steel cooler, model A21, serial no: 0001-2008 (2008)
- Heuff Spectrum detection machine, type HBBVXTXXX, serial no: 2VGO29063 (2008), model HPE460012, ST 08.05, serial no: BHA 1668
- Stainless steel slatted adjustable width bottle conveyor, U shape, approx 17m length
- Domino A-Series Plus inkjet printer with gun
- Paxona stainless steel lane controller infeed conveyor system, 4 adjustable lanes, approx 15m length, with controller
- Ocme N40 cardboard packer, type Altair N40, serial no: 0800039A02, 4 lane adjustable width infeed conveyor, cardboard dispenser, packing station, Nordson glue station
- 1 Paxona stainless steel slatted outfeed conveyor, approx 4m length
- 1 Videojet ink jet printer, model 1610, serial no: 1117143C122H, with gun
- 2 Extraction filter fans, mounted on stainless steel base/ stand
- 1 Maer bottle trimmer (2008)