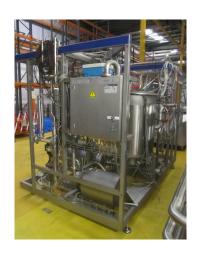

#### **Milk Processing**

- Tetra TA-Flex Turbo pasturising system, type TA Flex 10/100 THE/PHE, serial no: T5844150814 (2004) (refurb in 2008), capacity 7,400 to 14,300 litres per hour, skid mounted with interconnecting pipework, transfer pumps (2), motorised valves, control
- Tetra Spiraflo 30 tube heat exchanger with covers (covers not fitted)
- Tetra Pak stainless steel homogeniser