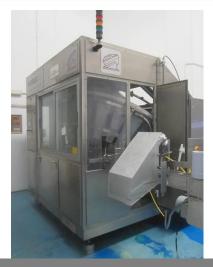

#### **Aseptic Bottle Filling Line**

- Aseptic Bottle Filling Line, capacity 125ml to 750ml including (not fully commissioned)
- Posimat stainless steel automatic plastic bottle unscrambler / dispenser, model N20, serial no: OL11430.3.03 (2008), Siemens Simatic panel touch control, with out feed conveyor
- Stainless steel bottle air conveyor, mounted on legs, reference Transportador Posyet Botellas 200, approx 25m length, including two 90° curves
- 1 KSH stainless steel Asbofill aseptic 24 nozzle bottle filler, with max fill capacity per bottle of 125ml to 750ml, type 610/03, serial no: 610/03-12N016 (2007), 24 head filling capacity for HDPE bottles, aluminium foil sealing
- Interconnecting stainless steel slatted adjustable width bottle conveyor, on legs, approx 20m with reject conveyor
- Heuft Spectrum TX stainless steel bottle squeezer X Ray detection machine, X Ray detectors ref nos BFS 20/04 R Rev & RGHFT120
- Stainless steel slatted adjustable width bottle conveyor, with reject off shute conveyor, ref no R10, approx 4m length
- Stainless steel slatted 13 lane accumulator conveyor, with infeed conveyor, approx 9m, ref no's R12 & R14
- 4 Stainless steel slatted multi lane transfer conveyors, ref no's R16, 17, 18, 19, 20, 21
- 1 Stainless steel slatted adjustable width bottle conveyor, U shape, approx 14m length, ref no. R22
- Andre Zalkin stainless steel 6 head 38mm rotar capping machine, type CA.6.360.NG, serial no: 24431 (2008)
- 1 Unbadged stainless steel elevating cap lifter, model ECT1 400L, serial no: 80665 (2008)
- Domino A300 ink printer, ref no. 006402 with gun
- 1 Clever stainless steel bottle sleeve insertion machine, model GS407, serial no: 0005-2008 (2008), with sleeve reel mounted decoiling dispenser
- 1 Clever stainless steel shrink wrap tunnel, model STJ3, serial no: 0035-2008 (2008), with through feed conveyor
- 1 Clever stainless steel cooler, model A21, serial no: 0001-2008 (2008)
- Heuff Spectrum detection machine, type HBBVXTXXX, serial no: 2VGO29063 (2008), model HPE460012, ST 08.05, serial no: BHA 1668
- Stainless steel slatted adjustable width bottle conveyor, U shape, approx 17m length
- Domino A-Series Plus inkjet printer with gun
- Paxona stainless steel lane controller infeed conveyor system, 4 adjustable lanes, approx 15m length, with controller
- Ocme N40 cardboard packer, type Altair N40, serial no: 0800039A02, 4 lane adjustable width infeed conveyor, cardboard dispenser, packing station, Nordson glue station
- 1 Paxona stainless steel slatted outfeed conveyor, approx 4m length
- 1 Videojet ink jet printer, model 1610, serial no: 1117143C122H, with gun
- 2 Extraction filter fans, mounted on stainless steel base/ stand
- 1 Maer bottle trimmer (2008)

Posimat stainless steel automatic plastic bottle unscrambler / dispenser model N20 (2008)

Heuft Spectrum TX stainless steel bottle squeezer X Ray detection machine, X Ray detectors

KSH stainless steel Asbofill aseptic 24 nozzle bottle filler, with max fill capacity per bottle of 125ml to 750ml, type 610/03, serial no: 610/03-12N016 (2007)