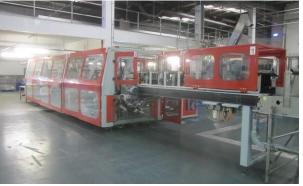

#### **Aseptic Bottle Filling Line**

- Aseptic Bottle Filling Line, capacity 125ml to 750ml including (not fully commissioned)
- Posimat stainless steel automatic plastic bottle unscrambler / dispenser, model N20, serial no: OL11430.3.03 (2008), Siemens Simatic panel touch control, with out feed conveyor
- Stainless steel bottle air conveyor, mounted on legs, reference Transportador Posyet Botellas 200, approx 25m length, including two 90° curves
- 1 KSH stainless steel Asbofill aseptic 24 nozzle bottle filler, with max fill capacity per bottle of 125ml to 750ml, type 610/03, serial no: 610/03-12N016 (2007), 24 head filling capacity for HDPE bottles, aluminium foil sealing
- Interconnecting stainless steel slatted adjustable width bottle conveyor, on legs, approx 20m with reject conveyor
- Heuft Spectrum TX stainless steel bottle squeezer X Ray detection machine, X Ray detectors ref nos BFS 20/04 R Rev & RGHFT120
- Stainless steel slatted adjustable width bottle conveyor, with reject off shute conveyor, ref no R10, approx 4m length
- Stainless steel slatted 13 lane accumulator conveyor, with infeed conveyor, approx 9m, ref no's R12 & R14
- 4 Stainless steel slatted multi lane transfer conveyors, ref no's R16, 17, 18, 19, 20, 21
- 1 Stainless steel slatted adjustable width bottle conveyor, U shape, approx 14m length, ref no. R22
- Andre Zalkin stainless steel 6 head 38mm rotar capping machine, type CA.6.360.NG, serial no: 24431 (2008)
- 1 Unbadged stainless steel elevating cap lifter, model ECT1 400L, serial no: 80665 (2008)
- Domino A300 ink printer, ref no. 006402 with gun
- 1 Clever stainless steel bottle sleeve insertion machine, model GS407, serial no: 0005-2008 (2008), with sleeve reel mounted decoiling dispenser
- 1 Clever stainless steel shrink wrap tunnel, model STJ3, serial no: 0035-2008 (2008), with through feed conveyor
- 1 Clever stainless steel cooler, model A21, serial no: 0001-2008 (2008)
- Heuff Spectrum detection machine, type HBBVXTXXX, serial no: 2VGO29063 (2008), model HPE460012, ST 08.05, serial no: BHA 1668
- Stainless steel slatted adjustable width bottle conveyor, U shape, approx 17m length
- Domino A-Series Plus inkjet printer with gun
- Paxona stainless steel lane controller infeed conveyor system, 4 adjustable lanes, approx 15m length, with controller
- Ocme N40 cardboard packer, type Altair N40, serial no: 0800039A02, 4 lane adjustable width infeed conveyor, cardboard dispenser, packing station, Nordson glue station
- 1 Paxona stainless steel slatted outfeed conveyor, approx 4m length
- 1 Videojet ink jet printer, model 1610, serial no: 1117143C122H, with gun
- 2 Extraction filter fans, mounted on stainless steel base/ stand
- 1 Maer bottle trimmer (2008)

Posimat stainless steel automatic plastic bottle unscrambler / dispenser model N20 (2008)

Heuft Spectrum TX stainless steel bottle squeezer X Ray detection machine, X Ray detectors

KSH stainless steel Asbofill aseptic 24 nozzle bottle filler, with max fill capacity per bottle of 125ml to 750ml, type 610/03, serial no: 610/03-12N016 (2007)