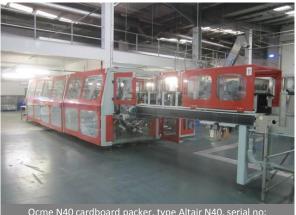

#### **Aseptic Bottle Filling Line**

- Aseptic Bottle Filling Line, capacity 125ml to 750ml including (not fully commissioned)
- Posimat stainless steel automatic plastic bottle unscrambler / dispenser, model N20, serial no: OL11430.3.03 (2008), Siemens Simatic panel touch control, with out feed conveyor
- Stainless steel bottle air conveyor, mounted on legs, reference Transportador Posyet Botellas 200, approx 25m length, including two 90° curves
- 1 KSH stainless steel Asbofill aseptic 24 nozzle bottle filler, with max fill capacity per bottle of 125ml to 750ml, type 610/03, serial no: 610/03-12N016 (2007), 24 head filling capacity for HDPE bottles, aluminium foil sealing
- Interconnecting stainless steel slatted adjustable width bottle conveyor, on legs, approx 20m with reject conveyor
- Heuft Spectrum TX stainless steel bottle squeezer X Ray detection machine, X Ray detectors ref nos BFS 20/04 R Rev & RGHFT120
- Stainless steel slatted adjustable width bottle conveyor, with reject off shute conveyor, ref no R10, approx 4m length
- Stainless steel slatted 13 lane accumulator conveyor, with infeed conveyor, approx 9m, ref no's R12 & R14
- 4 Stainless steel slatted multi lane transfer conveyors, ref no's R16, 17, 18, 19, 20, 21
- 1 Stainless steel slatted adjustable width bottle conveyor, U shape, approx 14m length, ref no. R22
- Andre Zalkin stainless steel 6 head 38mm rotar capping machine, type CA.6.360.NG, serial no: 24431 (2008)
- 1 Unbadged stainless steel elevating cap lifter, model ECT1 400L, serial no: 80665 (2008)
- Domino A300 ink printer, ref no. 006402 with gun
- 1 Clever stainless steel bottle sleeve insertion machine, model GS407, serial no: 0005-2008 (2008), with sleeve reel mounted decoiling dispenser
- 1 Clever stainless steel shrink wrap tunnel, model STJ3, serial no: 0035-2008 (2008), with through feed conveyor
- 1 Clever stainless steel cooler, model A21, serial no: 0001-2008 (2008)
- Heuff Spectrum detection machine, type HBBVXTXXX, serial no: 2VGO29063 (2008), model HPE460012, ST 08.05, serial no: BHA 1668
- Stainless steel slatted adjustable width bottle conveyor, U shape, approx 17m length
- Domino A-Series Plus inkjet printer with gun
- Paxona stainless steel lane controller infeed conveyor system, 4 adjustable lanes, approx 15m length, with controller
- Ocme N40 cardboard packer, type Altair N40, serial no: 0800039A02, 4 lane adjustable width infeed conveyor, cardboard dispenser, packing station, Nordson glue station
- 1 Paxona stainless steel slatted outfeed conveyor, approx 4m length
- 1 Videojet ink jet printer, model 1610, serial no: 1117143C122H, with gun
- 2 Extraction filter fans, mounted on stainless steel base/ stand
- 1 Maer bottle trimmer (2008)

Ocme N40 cardboard packer, type Altair N40, serial no: 0800039A02, 4 lane adjustable width infeed conveyor, cardboard dispenser, packing station, Nordson glue station