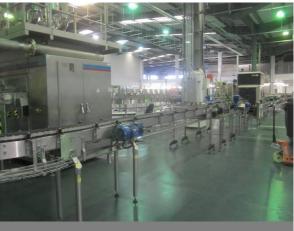

#### **Aseptic Bottle Filling Line**

- Aseptic Bottle Filling Line, capacity 125ml to 750ml including (not fully commissioned)
- Posimat stainless steel automatic plastic bottle unscrambler / dispenser, model N20, serial no: OL11430.3.03 (2008), Siemens Simatic panel touch control, with out feed conveyor
- Stainless steel bottle air conveyor, mounted on legs, reference Transportador Posyet Botellas 200, approx 25m length, including two 90° curves
- 1 KSH stainless steel Asbofill aseptic 24 nozzle bottle filler, with max fill capacity per bottle of 125ml to 750ml, type 610/03, serial no: 610/03-12N016 (2007), 24 head filling capacity for HDPE bottles, aluminium foil sealing
- Interconnecting stainless steel slatted adjustable width bottle conveyor, on legs, approx 20m with reject conveyor
- Heuft Spectrum TX stainless steel bottle squeezer X Ray detection machine, X Ray detectors ref nos BFS 20/04 R Rev & RGHFT120
- Stainless steel slatted adjustable width bottle conveyor, with reject off shute conveyor, ref no R10, approx 4m length
- Stainless steel slatted 13 lane accumulator conveyor, with infeed conveyor, approx 9m, ref no's R12 & R14
- 4 Stainless steel slatted multi lane transfer conveyors, ref no's R16, 17, 18, 19, 20, 21
- 1 Stainless steel slatted adjustable width bottle conveyor, U shape, approx 14m length, ref no. R22
- Andre Zalkin stainless steel 6 head 38mm rotar capping machine, type CA.6.360.NG, serial no: 24431 (2008)
- 1 Unbadged stainless steel elevating cap lifter, model ECT1 400L, serial no: 80665 (2008)
- Domino A300 ink printer, ref no. 006402 with gun
- 1 Clever stainless steel bottle sleeve insertion machine, model GS407, serial no: 0005-2008 (2008), with sleeve reel mounted decoiling dispenser
- 1 Clever stainless steel shrink wrap tunnel, model STJ3, serial no: 0035-2008 (2008), with through feed conveyor
- 1 Clever stainless steel cooler, model A21, serial no: 0001-2008 (2008)
- Heuff Spectrum detection machine, type HBBVXTXXX, serial no: 2VGO29063 (2008), model HPE460012, ST 08.05, serial no: BHA 1668
- Stainless steel slatted adjustable width bottle conveyor, U shape, approx 17m length
- Domino A-Series Plus inkjet printer with gun
- Paxona stainless steel lane controller infeed conveyor system, 4 adjustable lanes, approx 15m length, with controller
- Ocme N40 cardboard packer, type Altair N40, serial no: 0800039A02, 4 lane adjustable width infeed conveyor, cardboard dispenser, packing station, Nordson glue station
- 1 Paxona stainless steel slatted outfeed conveyor, approx 4m length
- 1 Videojet ink jet printer, model 1610, serial no: 1117143C122H, with gun
- 2 Extraction filter fans, mounted on stainless steel base/ stand
- 1 Maer bottle trimmer (2008)

Posimat stainless steel automatic plastic bottle unscrambler / dispenser model N20 (2008)

Heuft Spectrum TX stainless steel bottle squeezer X Ray detection machine, X Ray detectors

KSH stainless steel Asbofill aseptic 24 nozzle bottle filler, with max fill capacity per bottle of 125ml to 750ml, type 610/03, serial no: 610/03-12N016 (2007)