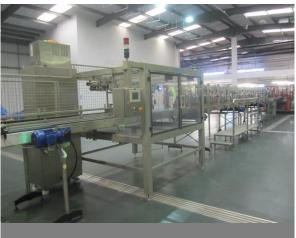

#### **Aseptic Bottle Filling Line**

- Aseptic Bottle Filling Line, capacity 125ml to 750ml including (not fully commissioned)
- Posimat stainless steel automatic plastic bottle unscrambler / dispenser, model N20, serial no: OL11430.3.03 (2008), Siemens Simatic panel touch control, with out feed conveyor
- Stainless steel bottle air conveyor, mounted on legs, reference Transportador Posyet Botellas 200, approx 25m length, including two 90° curves
- 1 KSH stainless steel Asbofill aseptic 24 nozzle bottle filler, with max fill capacity per bottle of 125ml to 750ml, type 610/03, serial no: 610/03-12N016 (2007), 24 head filling capacity for HDPE bottles, aluminium foil sealing
- Interconnecting stainless steel slatted adjustable width bottle conveyor, on legs, approx 20m with reject conveyor
- Heuft Spectrum TX stainless steel bottle squeezer X Ray detection machine, X Ray detectors ref nos BFS 20/04 R Rev & RGHFT120
- Stainless steel slatted adjustable width bottle conveyor, with reject off shute conveyor, ref no R10, approx 4m length
- Stainless steel slatted 13 lane accumulator conveyor, with infeed conveyor, approx 9m, ref no's R12 & R14
- 4 Stainless steel slatted multi lane transfer conveyors, ref no's R16, 17, 18, 19, 20, 21
- 1 Stainless steel slatted adjustable width bottle conveyor, U shape, approx 14m length, ref no. R22
- Andre Zalkin stainless steel 6 head 38mm rotar capping machine, type CA.6.360.NG, serial no: 24431 (2008)
- 1 Unbadged stainless steel elevating cap lifter, model ECT1 400L, serial no: 80665 (2008)
- Domino A300 ink printer, ref no. 006402 with gun
- 1 Clever stainless steel bottle sleeve insertion machine, model GS407, serial no: 0005-2008 (2008), with sleeve reel mounted decoiling dispenser
- 1 Clever stainless steel shrink wrap tunnel, model STJ3, serial no: 0035-2008 (2008), with through feed conveyor
- 1 Clever stainless steel cooler, model A21, serial no: 0001-2008 (2008)
- Heuff Spectrum detection machine, type HBBVXTXXX, serial no: 2VGO29063 (2008), model HPE460012, ST 08.05, serial no: BHA 1668
- Stainless steel slatted adjustable width bottle conveyor, U shape, approx 17m length
- Domino A-Series Plus inkjet printer with gun
- Paxona stainless steel lane controller infeed conveyor system, 4 adjustable lanes, approx 15m length, with controller
- Ocme N40 cardboard packer, type Altair N40, serial no: 0800039A02, 4 lane adjustable width infeed conveyor, cardboard dispenser, packing station, Nordson glue station
- 1 Paxona stainless steel slatted outfeed conveyor, approx 4m length
- 1 Videojet ink jet printer, model 1610, serial no: 1117143C122H, with gun
- 2 Extraction filter fans, mounted on stainless steel base/ stand
- 1 Maer bottle trimmer (2008)

Ocme N40 cardboard packer, type Altair N40, serial no: 0800039A02, 4 lane adjustable width infeed conveyor, cardboard dispenser, packing station, Nordson glue station