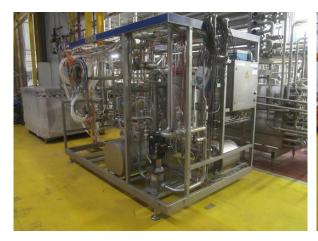

#### **Milk Processing**

- Tetra TA-Flex Turbo pasturising system, type TA Flex 10/100 THE/PHE, serial no: T5844150814 (2004) (refurb in 2008), capacity 7,400 to 14,300 litres per hour, skid mounted with interconnecting pipework, transfer pumps (2), motorised valves, control
- Tetra Spiraflo 30 tube heat exchanger with covers (covers not fitted)
- Tetra Pak stainless steel homogeniser