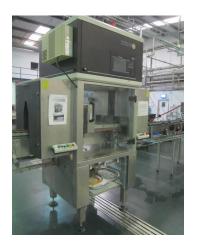

Ocme N40 cardboard packer, type Altair N40, serial no: 0800039A02, 4 lane adjustable width infeed conveyor, cardboard dispenser, packing station, Nordson glue station