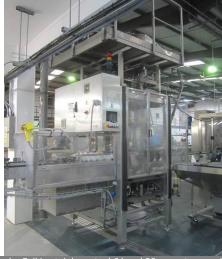

#### **Aseptic Bottle Filling Line**

- Aseptic Bottle Filling Line, capacity 125ml to 750ml including (not fully commissioned)
- Posimat stainless steel automatic plastic bottle unscrambler / dispenser, model N20, serial no: OL11430.3.03 (2008), Siemens Simatic panel touch control, with out feed conveyor
- Stainless steel bottle air conveyor, mounted on legs, reference Transportador Posyet Botellas 200, approx 25m length, including two 90° curves
- 1 KSH stainless steel Asbofill aseptic 24 nozzle bottle filler, with max fill capacity per bottle of 125ml to 750ml, type 610/03, serial no: 610/03-12N016 (2007), 24 head filling capacity for HDPE bottles, aluminium foil sealing
- Interconnecting stainless steel slatted adjustable width bottle conveyor, on legs, approx 20m with reject conveyor
- Heuft Spectrum TX stainless steel bottle squeezer X Ray detection machine, X Ray detectors ref nos BFS 20/04 R Rev & RGHFT120
- Stainless steel slatted adjustable width bottle conveyor, with reject off shute conveyor, ref no R10, approx 4m length
- Stainless steel slatted 13 lane accumulator conveyor, with infeed conveyor, approx 9m, ref no's R12 & R14
- 4 Stainless steel slatted multi lane transfer conveyors, ref no's R16, 17, 18, 19, 20, 21
- 1 Stainless steel slatted adjustable width bottle conveyor, U shape, approx 14m length, ref no. R22
- Andre Zalkin stainless steel 6 head 38mm rotar capping machine, type CA.6.360.NG, serial no: 24431 (2008)
- 1 Unbadged stainless steel elevating cap lifter, model ECT1 400L, serial no: 80665 (2008)
- Domino A300 ink printer, ref no. 006402 with gun
- 1 Clever stainless steel bottle sleeve insertion machine, model GS407, serial no: 0005-2008 (2008), with sleeve reel mounted decoiling dispenser
- 1 Clever stainless steel shrink wrap tunnel, model STJ3, serial no: 0035-2008 (2008), with through feed conveyor
- 1 Clever stainless steel cooler, model A21, serial no: 0001-2008 (2008)
- Heuff Spectrum detection machine, type HBBVXTXXX, serial no: 2VGO29063 (2008), model HPE460012, ST 08.05, serial no: BHA 1668
- Stainless steel slatted adjustable width bottle conveyor, U shape, approx 17m length
- Domino A-Series Plus inkjet printer with gun
- Paxona stainless steel lane controller infeed conveyor system, 4 adjustable lanes, approx 15m length, with controller
- Ocme N40 cardboard packer, type Altair N40, serial no: 0800039A02, 4 lane adjustable width infeed conveyor, cardboard dispenser, packing station, Nordson glue station
- 1 Paxona stainless steel slatted outfeed conveyor, approx 4m length
- 1 Videojet ink jet printer, model 1610, serial no: 1117143C122H, with gun
- 2 Extraction filter fans, mounted on stainless steel base/ stand
- 1 Maer bottle trimmer (2008)

Posimat stainless steel automatic plastic bottle unscrambler / dispenser model N20 (2008)

Heuft Spectrum TX stainless steel bottle squeezer X Ray detection machine, X Ray detectors

KSH stainless steel Asbofill aseptic 24 nozzle bottle filler, with max fill capacity per bottle of 125ml to 750ml, type 610/03, serial no: 610/03-12N016 (2007)