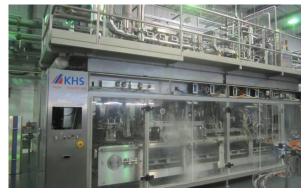

#### **Aseptic Bottle Filling Line**

- Aseptic Bottle Filling Line, capacity 125ml to 750ml including (not fully commissioned)
- Posimat stainless steel automatic plastic bottle unscrambler / dispenser, model N20, serial no: OL11430.3.03 (2008), Siemens Simatic panel touch control, with out feed conveyor
- Stainless steel bottle air conveyor, mounted on legs, reference Transportador Posyet Botellas 200, approx 25m length, including two 90° curves
- 1 KSH stainless steel Asbofill aseptic 24 nozzle bottle filler, with max fill capacity per bottle of 125ml to 750ml, type 610/03, serial no: 610/03-12N016 (2007), 24 head filling capacity for HDPE bottles, aluminium foil sealing
- Interconnecting stainless steel slatted adjustable width bottle conveyor, on legs, approx 20m with reject conveyor
- Heuft Spectrum TX stainless steel bottle squeezer X Ray detection machine, X Ray detectors ref nos BFS 20/04 R Rev & RGHFT120
- Stainless steel slatted adjustable width bottle conveyor, with reject off shute conveyor, ref no R10, approx 4m length
- Stainless steel slatted 13 lane accumulator conveyor, with infeed conveyor, approx 9m, ref no's R12 & R14
- 4 Stainless steel slatted multi lane transfer conveyors, ref no's R16, 17, 18, 19, 20, 21
- 1 Stainless steel slatted adjustable width bottle conveyor, U shape, approx 14m length, ref no. R22
- Andre Zalkin stainless steel 6 head 38mm rotar capping machine, type CA.6.360.NG, serial no: 24431 (2008)
- 1 Unbadged stainless steel elevating cap lifter, model ECT1 400L, serial no: 80665 (2008)
- Domino A300 ink printer, ref no. 006402 with gun
- 1 Clever stainless steel bottle sleeve insertion machine, model GS407, serial no: 0005-2008 (2008), with sleeve reel mounted decoiling dispenser
- 1 Clever stainless steel shrink wrap tunnel, model STJ3, serial no: 0035-2008 (2008), with through feed conveyor
- 1 Clever stainless steel cooler, model A21, serial no: 0001-2008 (2008)
- Heuff Spectrum detection machine, type HBBVXTXXX, serial no: 2VGO29063 (2008), model HPE460012, ST 08.05, serial no: BHA 1668
- Stainless steel slatted adjustable width bottle conveyor, U shape, approx 17m length
- Domino A-Series Plus inkjet printer with gun
- Paxona stainless steel lane controller infeed conveyor system, 4 adjustable lanes, approx 15m length, with controller
- Ocme N40 cardboard packer, type Altair N40, serial no: 0800039A02, 4 lane adjustable width infeed conveyor, cardboard dispenser, packing station, Nordson glue station
- 1 Paxona stainless steel slatted outfeed conveyor, approx 4m length
- 1 Videojet ink jet printer, model 1610, serial no: 1117143C122H, with gun
- 2 Extraction filter fans, mounted on stainless steel base/ stand
- 1 Maer bottle trimmer (2008)