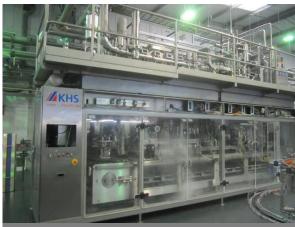

#### **Milk Processing**

- Tetra TA-Flex Turbo pasturising system, type TA Flex 10/100 THE/PHE, serial no: T5844150814 (2004) (refurb in 2008), capacity 7,400 to 14,300 litres per hour, skid mounted with interconnecting pipework, transfer pumps (2), motorised valves, control
- Tetra Spiraflo 30 tube heat exchanger with covers (covers not fitted)
- Tetra Pak stainless steel homogeniser