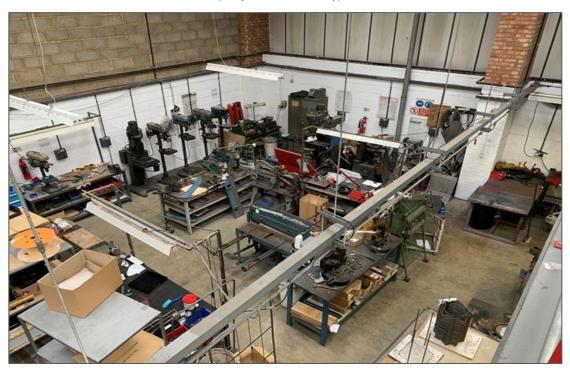

#### **Equipment & Stock to Include**

(subject to availability)

- Stock of Photon Beard lighting component parts, general fixings, cabling, etc.
- Lansing Bagnall FGER 1.2 three-wheel electric forklift truck with charger
- Balding Engineering Beaver VBRP milling machine
- TIG250 welder
- Fland MIG welder
- Lathe
- Two spot welders
- Herbert No.2 flash tapping machine
- Thos P headland twin wheel grinder
- Vanco belt sander
- Q&S QDM625 drill master
- Meddings floor standing pillar drill
- Elliot Progress No.2G floor standing pillar drill
- Clarke 5/8" CDP 12FB standing drill press (1986)
- Clarke Strong Arm hydraulic crane
- Hunton bench punches
- Sealey 50L air compressor
- PAT testers
- Fly presses
- Various rotary tables
- Exhibition stand truss
- Minor hand tools and tool chests
- Various workbenches and bench vices
- Various racking, pallet truck, trolleys, dollies, cages, steel bins, sack truck, etc.