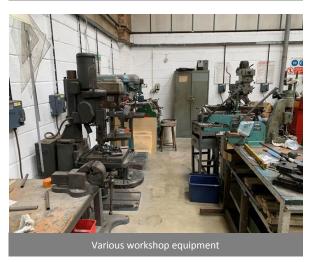

#### **Equipment & Stock to Include**

(subject to availability)

- Stock of Photon Beard lighting component parts, general fixings, cabling, etc.
- Lansing Bagnall FGER 1.2 three-wheel electric forklift truck with charger
- Balding Engineering Beaver VBRP milling machine
- TIG250 welder
- Fland MIG welder
- Lathe
- Two spot welders
- Herbert No.2 flash tapping machine
- Thos P headland twin wheel grinder
- Vanco belt sander
- Q&S QDM625 drill master
- Meddings floor standing pillar drill
- Elliot Progress No.2G floor standing pillar drill
- Clarke 5/8" CDP 12FB standing drill press (1986)
- Clarke Strong Arm hydraulic crane
- Hunton bench punches
- Sealey 50L air compressor
- PAT testers
- Fly presses
- Various rotary tables
- Exhibition stand truss
- Minor hand tools and tool chests
- Various workbenches and bench vices
- Various racking, pallet truck, trolleys, dollies, cages, steel bins, sack truck, etc.