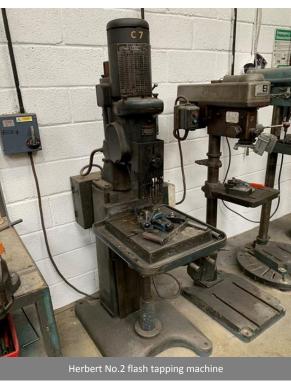

#### **Equipment & Stock to Include**

(subject to availability)

- Stock of Photon Beard lighting component parts, general fixings, cabling, etc.
- Lansing Bagnall FGER 1.2 three-wheel electric forklift truck with charger
- Balding Engineering Beaver VBRP milling machine
- TIG250 welder
- Fland MIG welder
- Lathe
- Two spot welders
- Herbert No.2 flash tapping machine
- Thos P headland twin wheel grinder
- Vanco belt sander
- Q&S QDM625 drill master
- Meddings floor standing pillar drill
- Elliot Progress No.2G floor standing pillar drill
- Clarke 5/8" CDP 12FB standing drill press (1986)
- Clarke Strong Arm hydraulic crane
- Hunton bench punches
- Sealey 50L air compressor
- PAT testers
- Fly presses
- Various rotary tables
- Exhibition stand truss
- Minor hand tools and tool chests
- Various workbenches and bench vices
- Various racking, pallet truck, trolleys, dollies, cages, steel bins, sack truck, etc.