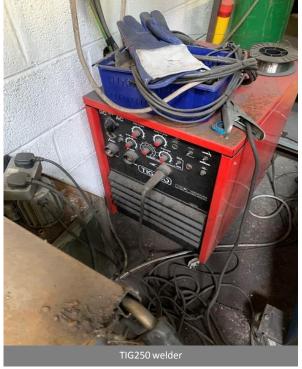

#### **Equipment & Stock to Include**

(subject to availability)

- Stock of Photon Beard lighting component parts, general fixings, cabling, etc.
- Lansing Bagnall FGER 1.2 three-wheel electric forklift truck with charger
- Balding Engineering Beaver VBRP milling machine
- TIG250 welder
- Fland MIG welder
- Lathe
- Two spot welders
- Herbert No.2 flash tapping machine
- Thos P headland twin wheel grinder
- Vanco belt sander
- Q&S QDM625 drill master
- Meddings floor standing pillar drill
- Elliot Progress No.2G floor standing pillar drill
- Clarke 5/8" CDP 12FB standing drill press (1986)
- Clarke Strong Arm hydraulic crane
- Hunton bench punches
- Sealey 50L air compressor
- PAT testers
- Fly presses
- Various rotary tables
- Exhibition stand truss
- Minor hand tools and tool chests
- Various workbenches and bench vices
- Various racking, pallet truck, trolleys, dollies, cages, steel bins, sack truck, etc.