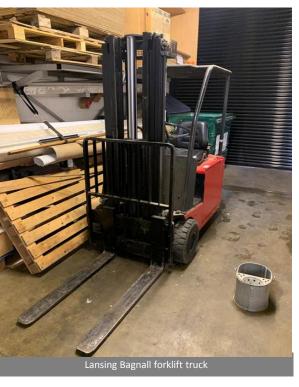

#### **Equipment & Stock to Include**

(subject to availability)

- Stock of Photon Beard lighting component parts, general fixings, cabling, etc.
- Lansing Bagnall FGER 1.2 three-wheel electric forklift truck with charger
- Balding Engineering Beaver VBRP milling machine
- TIG250 welder
- Fland MIG welder
- Lathe
- Two spot welders
- Herbert No.2 flash tapping machine
- Thos P headland twin wheel grinder
- Vanco belt sander
- Q&S QDM625 drill master
- Meddings floor standing pillar drill
- Elliot Progress No.2G floor standing pillar drill
- Clarke 5/8" CDP 12FB standing drill press (1986)
- Clarke Strong Arm hydraulic crane
- Hunton bench punches
- Sealey 50L air compressor
- PAT testers
- Fly presses
- Various rotary tables
- Exhibition stand truss
- Minor hand tools and tool chests
- Various workbenches and bench vices
- Various racking, pallet truck, trolleys, dollies, cages, steel bins, sack truck, etc.