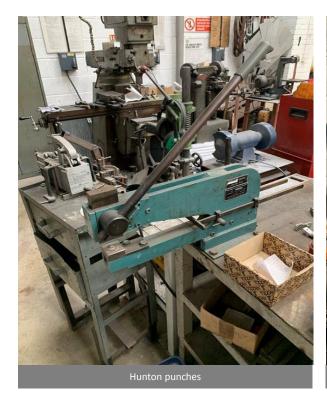

#### **Equipment & Stock to Include**

(subject to availability)

- Stock of Photon Beard lighting component parts, general fixings, cabling, etc.
- Lansing Bagnall FGER 1.2 three-wheel electric forklift truck with charger
- Balding Engineering Beaver VBRP milling machine
- TIG250 welder
- Fland MIG welder
- Lathe
- Two spot welders
- Herbert No.2 flash tapping machine
- Thos P headland twin wheel grinder
- Vanco belt sander
- Q&S QDM625 drill master
- Meddings floor standing pillar drill
- Elliot Progress No.2G floor standing pillar drill
- Clarke 5/8" CDP 12FB standing drill press (1986)
- Clarke Strong Arm hydraulic crane
- Hunton bench punches
- Sealey 50L air compressor
- PAT testers
- Fly presses
- Various rotary tables
- Exhibition stand truss
- Minor hand tools and tool chests
- Various workbenches and bench vices
- Various racking, pallet truck, trolleys, dollies, cages, steel bins, sack truck, etc.