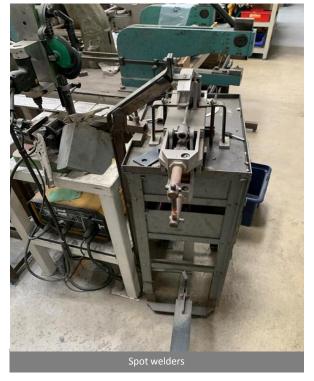

#### **Equipment & Stock to Include**

(subject to availability)

- Stock of Photon Beard lighting component parts, general fixings, cabling, etc.
- Lansing Bagnall FGER 1.2 three-wheel electric forklift truck with charger
- Balding Engineering Beaver VBRP milling machine
- TIG250 welder
- Fland MIG welder
- Lathe
- Two spot welders
- Herbert No.2 flash tapping machine
- Thos P headland twin wheel grinder
- Vanco belt sander
- Q&S QDM625 drill master
- Meddings floor standing pillar drill
- Elliot Progress No.2G floor standing pillar drill
- Clarke 5/8" CDP 12FB standing drill press (1986)
- Clarke Strong Arm hydraulic crane
- Hunton bench punches
- Sealey 50L air compressor
- PAT testers
- Fly presses
- Various rotary tables
- Exhibition stand truss
- Minor hand tools and tool chests
- Various workbenches and bench vices
- Various racking, pallet truck, trolleys, dollies, cages, steel bins, sack truck, etc.