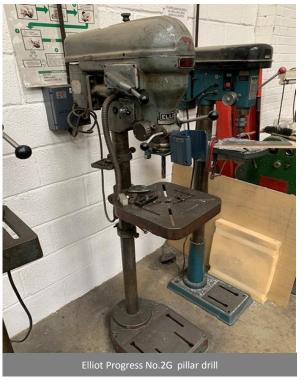

#### **Equipment & Stock to Include**

(subject to availability)

- Stock of Photon Beard lighting component parts, general fixings, cabling, etc.
- Lansing Bagnall FGER 1.2 three-wheel electric forklift truck with charger
- Balding Engineering Beaver VBRP milling machine
- TIG250 welder
- Fland MIG welder
- Lathe
- Two spot welders
- Herbert No.2 flash tapping machine
- Thos P headland twin wheel grinder
- Vanco belt sander
- Q&S QDM625 drill master
- Meddings floor standing pillar drill
- Elliot Progress No.2G floor standing pillar drill
- Clarke 5/8" CDP 12FB standing drill press (1986)
- Clarke Strong Arm hydraulic crane
- Hunton bench punches
- Sealey 50L air compressor
- PAT testers
- Fly presses
- Various rotary tables
- Exhibition stand truss
- Minor hand tools and tool chests
- Various workbenches and bench vices
- Various racking, pallet truck, trolleys, dollies, cages, steel bins, sack truck, etc.