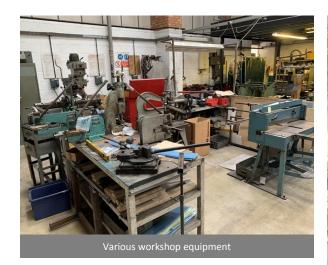

#### **Equipment & Stock to Include**

(subject to availability)

- Stock of Photon Beard lighting component parts, general fixings, cabling, etc.
- Lansing Bagnall FGER 1.2 three-wheel electric forklift truck with charger
- Balding Engineering Beaver VBRP milling machine
- TIG250 welder
- Fland MIG welder
- Lathe
- Two spot welders
- Herbert No.2 flash tapping machine
- Thos P headland twin wheel grinder
- Vanco belt sander
- Q&S QDM625 drill master
- Meddings floor standing pillar drill
- Elliot Progress No.2G floor standing pillar drill
- Clarke 5/8" CDP 12FB standing drill press (1986)
- Clarke Strong Arm hydraulic crane
- Hunton bench punches
- Sealey 50L air compressor
- PAT testers
- Fly presses
- Various rotary tables
- Exhibition stand truss
- Minor hand tools and tool chests
- Various workbenches and bench vices
- Various racking, pallet truck, trolleys, dollies, cages, steel bins, sack truck, etc.