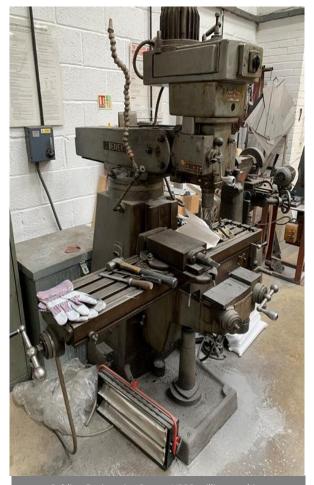

FURTHER INFO: Matthew Wright mawright@lsh.co.uk

OFFICE ADDRESS: United Kingdom House, 180 Oxford Street, London W1D 1NN

Stock of lighting component parts, general fixings and cabling

Balding Engineering Beaver VBRP milling machine

#### **Equipment & Stock to Include**

(subject to availability)

- Stock of Photon Beard lighting component parts, general fixings, cabling, etc.
- Lansing Bagnall FGER 1.2 three-wheel electric forklift truck with charger
- Balding Engineering Beaver VBRP milling machine
- TIG250 welder
- Fland MIG welder
- Lathe
- Two spot welders
- Herbert No.2 flash tapping machine
- Thos P headland twin wheel grinder
- Vanco belt sander
- Q&S QDM625 drill master
- Meddings floor standing pillar drill
- Elliot Progress No.2G floor standing pillar drill
- Clarke 5/8" CDP 12FB standing drill press (1986)
- Clarke Strong Arm hydraulic crane
- Hunton bench punches
- Sealey 50L air compressor
- PAT testers
- Fly presses
- Various rotary tables
- Exhibition stand truss
- Minor hand tools and tool chests
- Various workbenches and bench vices
- Various racking, pallet truck, trolleys, dollies, cages, steel bins, sack truck, etc.