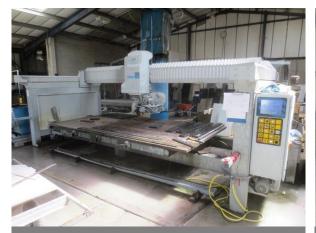

OFFICE ADDRESS: Sterling Court, 16 Dix's Field, Exeter, EX1 1QP

Denver, 3 axis Skema bridge type saw s/n: 4210513 (2013), (2600kg) with Syel V10 control

CMS Tension Nominal 400, Brembana Speed 3, bridge type CNC machine centre s/n: 2771 (3phase), with GF Fanuc Series 180i-M control and Viale 5210 coding unit and 12 tool holder capacity (2001)