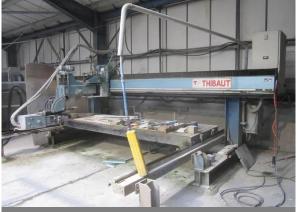

Thibaut T50 bridge type works centre s/n: 4 (1993), 3phase

Coventry Climax diesel powered tough terrain, all terrain Dual mast FLT Model: TT3.0 606 s/n: 6060073 lift height 3.8m, 3964hrs

ABAC Spinn 1110 receiver mounted air compressor s/n: 324809 0004 (9534 hrs) (3phase)