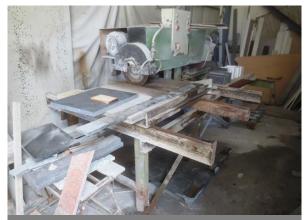

Spiel Vogel 356 S, floor bridge type saw, mounted s/n: 90NR4142, Approx. floor plan 3x4m

Ghines Systar bench type stone router s/n: Sys 0007 (2006) 3phase, (currently out of commission)

Twin blade, steel-frame mounted stone saw, approx. distance between blades 1.2m, 3phase (constructed on-site)