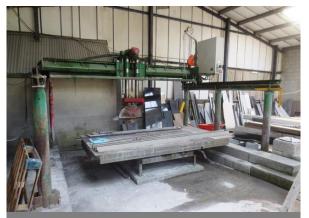

Thibaut T50 bridge type works centre s/n: 4 (1993), 3phase

Coventry Climax diesel powered tough terrain, all terrain Dual mast FLT Model: TT3.0 606 s/n: 6060073 lift height 3.8m, 3964hrs

ABAC Spinn 1110 receiver mounted air compressor s/n: 324809 0004 (9534 hrs) (3phase)