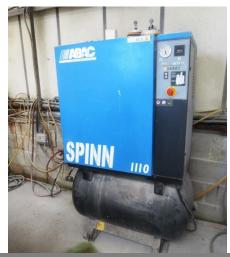

Thibaut T50 bridge type works centre s/n: 4 (1993), 3phase

Coventry Climax diesel powered tough terrain, all terrain Dual mast FLT Model: TT3.0 606 s/n: 6060073 lift height 3.8m, 3964hrs

ABAC Spinn 1110 receiver mounted air compressor s/n: 324809 0004 (9534 hrs) (3phase)