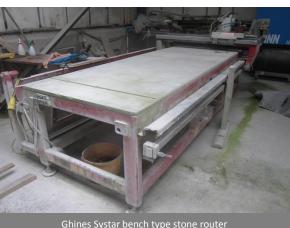

Spiel Vogel 356 S, floor bridge type saw, mounted s/n: 90NR4142, Approx. floor plan 3x4m

Ghines Systar bench type stone router s/n: Sys 0007 (2006) 3phase, (currently out of commission)

Twin blade, steel-frame mounted stone saw, approx. distance between blades 1.2m, 3phase (constructed on-site)