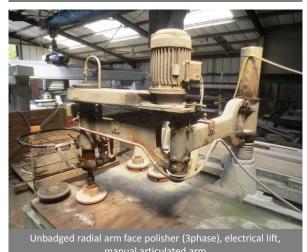

Thibaut T50 bridge type works centre s/n: 4 (1993), 3phase

Coventry Climax diesel powered tough terrain, all terrain Dual mast FLT Model: TT3.0 606 s/n: 6060073 lift height 3.8m, 3964hrs

ABAC Spinn 1110 receiver mounted air compressor s/n: 324809 0004 (9534 hrs) (3phase)