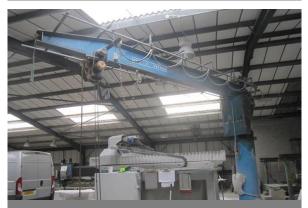

Floor-mounted pillar job crane s/n: 11853, SWL: 1 tonne with Davy Morris Electric Chain block and Bryan Waters vacuum lifter)

www.lshauctions.co.uk

Large quantity of various stone stock, off-cuts, etc.

Large quantity of various stone stock, off-cuts, etc.