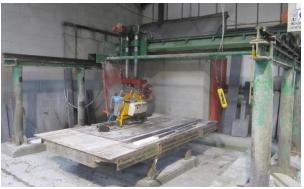

Thibaut T50 bridge type works centre s/n: 4 (1993), 3phase

Coventry Climax diesel powered tough terrain, all terrain Dual mast FLT Model: TT3.0 606 s/n: 6060073 lift height 3.8m, 3964hrs

ABAC Spinn 1110 receiver mounted air compressor s/n: 324809 0004 (9534 hrs) (3phase)