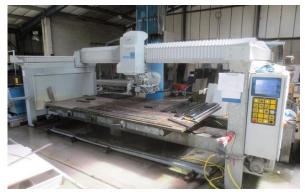

OFFICE ADDRESS: Sterling Court, 16 Dix's Field, Exeter, EX1 1QP

Denver, 3 axis Skema bridge type saw s/n: 4210513 (2013), (2600kg) with Syel V10 control

CMS Tension Nominal 400, Brembana Speed 3, bridge type CNC machine centre s/n: 2771 (3phase), with GF Fanuc Series 180i-M control and Viale 5210 coding unit and 12 tool holder capacity (2001)