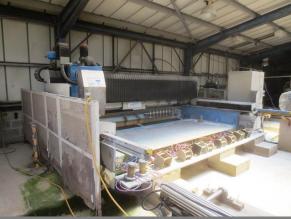

Spiel Vogel 356 S, floor bridge type saw, mounted s/n: 90NR4142, Approx. floor plan 3x4m

Ghines Systar bench type stone router s/n: Sys 0007 (2006) 3phase, (currently out of commission)

Twin blade, steel-frame mounted stone saw, approx. distance between blades 1.2m, 3phase (constructed on-site)