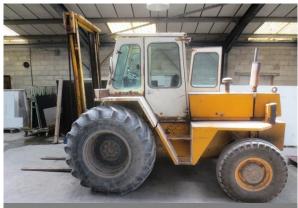

Thibaut T50 bridge type works centre s/n: 4 (1993), 3phase

Coventry Climax diesel powered tough terrain, all terrain Dual mast FLT Model: TT3.0 606 s/n: 6060073 lift height 3.8m, 3964hrs

ABAC Spinn 1110 receiver mounted air compressor s/n: 324809 0004 (9534 hrs) (3phase)