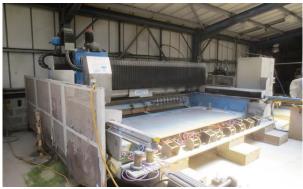

Spiel Vogel 356 S, floor bridge type saw, mounted s/n: 90NR4142, Approx. floor plan 3x4m

Ghines Systar bench type stone router s/n: Sys 0007 (2006) 3phase, (currently out of commission)

Twin blade, steel-frame mounted stone saw, approx. distance between blades 1.2m, 3phase (constructed on-site)