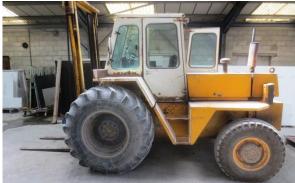

Thibaut T50 bridge type works centre s/n: 4 (1993), 3phase

Coventry Climax diesel powered tough terrain, all terrain Dual mast FLT Model: TT3.0 606 s/n: 6060073 lift height 3.8m, 3964hrs

ABAC Spinn 1110 receiver mounted air compressor s/n: 324809 0004 (9534 hrs) (3phase)