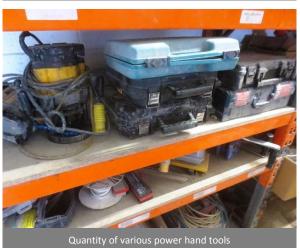

Series 180i-M control and Viale 5210 coding unit and 12 tool holder capacity (2001)



Spiel Vogel 356 S, floor bridge type saw, mounted s/n: 90NR4142, Approx. floor plan 3x4m



Ghines Systar bench type stone router s/n: Sys 0007 (2006) 3phase, (currently out of commission)



Twin blade, steel-frame mounted stone saw, approx. distance between blades 1.2m, 3phase (constructed on-site)



Thibaut T50 bridge type works centre s/n: 4 (1993), 3phase



Coventry Climax diesel powered tough terrain, all terrain Dual mast FLT Model: TT3.0 606 s/n: 6060073 lift height 3.8m, 3964hrs



ABAC Spinn 1110 receiver mounted air compressor s/n: 324809 0004 (9534 hrs) (3phase)



Floor-mounted pillar job crane s/n: 11853, SWL: 1 tonne with Davy Morris Electric Chain block and Bryan Waters vacuum lifter)







www.lshauctions.co.uk





Large quantity of various stone stock, off-cuts, etc.







Large quantity of various stone stock, off-cuts, etc.