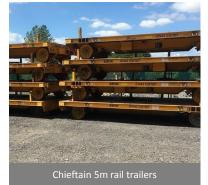

#### Equipment to Include (subject to availability)

Plant and Attachments including 16 x Colmar T10000FS road / rail vehicles (2008 - 2016), 4 x Liebherr A900C ZW road / rail vehicles (2008 - 2014), Liebherr R944 tracked excavator (2001), JCB JS370 tracked excavator (2015), JCB JS160H tracked excavator, Case CX240B tracked excavator (2007), 2 x Manitou / Neotec Skyrailer road / rail work platforms with trailers (2015), Massenza MI3 hydraulic drilling rig (2016), Hutte 203 HBR crawler drilling rig (2015), Dando Terrier 2002 site investigation drilling rig (2007), Competitor Dart 303 site investigation drilling rig (c.2012), 5 x Gayk HBE 100 hydraulic drilling rigs, 24 x Chieftain 5m rail trailers (2014 – 2015), 2 x DFC rail trailers, 15 x Movax piling attachments , 7 x Fambo HR2750 hydraulic hammer attachments adapted with PR1100 leader, 2 x DCP EMV300 excavator mounted vibrators, 3 x TEI drill masts with rock drills, CZM EX70K drill attachment, torque heads, augers, etc.