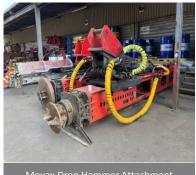

#### Equipment to Include (subject to availability)

Plant and Attachments including 16 x Colmar T10000FS road / rail vehicles (2008 - 2016), 4 x Liebherr A900C ZW road / rail vehicles (2008 - 2014), Liebherr R944 tracked excavator (2001), JCB JS370 tracked excavator (2015), JCB JS160H tracked excavator, Case CX240B tracked excavator (2007), 2 x Manitou / Neotec Skyrailer road / rail work platforms with trailers (2015), Massenza MI3 hydraulic drilling rig (2016), Hutte 203 HBR crawler drilling rig (2015), Dando Terrier 2002 site investigation drilling rig (2007), Competitor Dart 303 site investigation drilling rig (c.2012), 5 x Gayk HBE 100 hydraulic drilling rigs, 24 x Chieftain 5m rail trailers (2014 – 2015), 2 x DFC rail trailers, 15 x Movax piling attachments , 7 x Fambo HR2750 hydraulic hammer attachments adapted with PR1100 leader, 2 x DCP EMV300 excavator mounted vibrators, 3 x TEI drill masts with rock drills, CZM EX70K drill attachment, torque heads, augers, etc.

## **ONLINE AUCTION**

JCB JS370 Excavato

JCB JS160 Excavator

Manitou / Neotec Skyraile

Movax MPM4000 Manipulator

Massenza MI3 Drilling Rig

Novax Drop Hammer Attachmer

Augers of Various Size