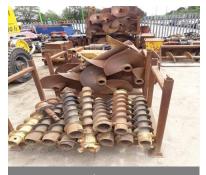

#### Equipment to Include (subject to availability)

Plant and Attachments including 16 x Colmar T10000FS road / rail vehicles (2008 - 2016), 4 x Liebherr A900C ZW road / rail vehicles (2008 - 2014), Liebherr R944 tracked excavator (2001), JCB JS370 tracked excavator (2015), JCB JS160H tracked excavator, Case CX240B tracked excavator (2007), 2 x Manitou / Neotec Skyrailer road / rail work platforms with trailers (2015), Massenza MI3 hydraulic drilling rig (2016), Hutte 203 HBR crawler drilling rig (2015), Dando Terrier 2002 site investigation drilling rig (2007), Competitor Dart 303 site investigation drilling rig (c.2012), 5 x Gayk HBE 100 hydraulic drilling rigs, 24 x Chieftain 5m rail trailers (2014 – 2015), 2 x DFC rail trailers, 15 x Movax piling attachments , 7 x Fambo HR2750 hydraulic hammer attachments adapted with PR1100 leader, 2 x DCP EMV300 excavator mounted vibrators, 3 x TEI drill masts with rock drills, CZM EX70K drill attachment, torque heads, augers, etc.

**Ancillary equipment** including fuel bowsers, workshop equipment, forklifts, hand held tools, hydraulic spare parts, consumable parts, etc.

**Vehicles** including 2 x **Nissan Cabstar** trucks with mounted access platforms (2013 & 2015) and a **Renault Trucks Maxity** with mounted access platform (2011)

Workshop equipment

Fambo Piling Attachments

Renault Maxity MEW