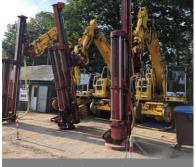

#### Equipment to Include (subject to availability)

Plant and Attachments including 16 x Colmar T10000FS road / rail vehicles (2008 - 2016), 4 x Liebherr A900C ZW road / rail vehicles (2008 - 2014), Liebherr R944 tracked excavator (2001), JCB JS370 tracked excavator (2015), JCB JS160H tracked excavator, Case CX240B tracked excavator (2007), 2 x Manitou / Neotec Skyrailer road / rail work platforms with trailers (2015), Massenza MI3 hydraulic drilling rig (2016), Hutte 203 HBR crawler drilling rig (2015), Dando Terrier 2002 site investigation drilling rig (2007), Competitor Dart 303 site investigation drilling rig (c.2012), 5 x Gayk HBE 100 hydraulic drilling rigs, 24 x Chieftain 5m rail trailers (2014 – 2015), 2 x DFC rail trailers, 15 x Movax piling attachments , 7 x Fambo HR2750 hydraulic hammer attachments adapted with PR1100 leader, 2 x DCP EMV300 excavator mounted vibrators, 3 x TEI drill masts with rock drills, CZM EX70K drill attachment, torque heads, augers, etc.

## **ONLINE AUCTION**

JCB JS370 Excavato

JCB JS160 Excavator

Manitou / Neotec Skyraile

Movax MPM4000 Manipulator

Massenza MI3 Drilling Rig

Novax Drop Hammer Attachmer

Augers of Various Size