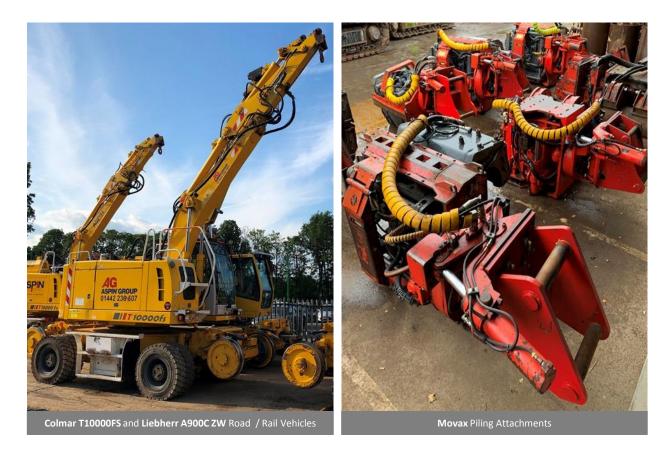

#### Equipment to Include (subject to availability)

Plant and Attachments including 16 x Colmar T10000FS road / rail vehicles (2008 - 2016), 4 x Liebherr A900C ZW road / rail vehicles (2008 - 2014), Liebherr R944 tracked excavator (2001), JCB JS370 tracked excavator (2015), JCB JS160H tracked excavator, Case CX240B tracked excavator (2007), 2 x Manitou / Neotec Skyrailer road / rail work platforms with trailers (2015), Massenza MI3 hydraulic drilling rig (2016), Hutte 203 HBR crawler drilling rig (2015), Dando Terrier 2002 site investigation drilling rig (2007), Competitor Dart 303 site investigation drilling rig (c.2012), 5 x Gayk HBE 100 hydraulic drilling rigs, 24 x Chieftain 5m rail trailers (2014 – 2015), 2 x DFC rail trailers, 15 x Movax piling attachments , 7 x Fambo HR2750 hydraulic hammer attachments adapted with PR1100 leader, 2 x DCP EMV300 excavator mounted vibrators, 3 x TEI drill masts with rock drills, CZM EX70K drill attachment, torque heads, augers, etc.