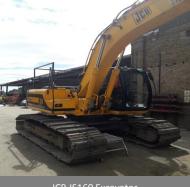

#### Equipment to Include (subject to availability)

Plant and Attachments including 16 x Colmar T10000FS road / rail vehicles (2008 - 2016), 4 x Liebherr A900C ZW road / rail vehicles (2008 - 2014), Liebherr R944 tracked excavator (2001), JCB JS370 tracked excavator (2015), JCB JS160H tracked excavator, Case CX240B tracked excavator (2007), 2 x Manitou / Neotec Skyrailer road / rail work platforms with trailers (2015), Massenza MI3 hydraulic drilling rig (2016), Hutte 203 HBR crawler drilling rig (2015), Dando Terrier 2002 site investigation drilling rig (2007), Competitor Dart 303 site investigation drilling rig (c.2012), 5 x Gayk HBE 100 hydraulic drilling rigs, 24 x Chieftain 5m rail trailers (2014 – 2015), 2 x DFC rail trailers, 15 x Movax piling attachments , 7 x Fambo HR2750 hydraulic hammer attachments adapted with PR1100 leader, 2 x DCP EMV300 excavator mounted vibrators, 3 x TEI drill masts with rock drills, CZM EX70K drill attachment, torque heads, augers, etc.