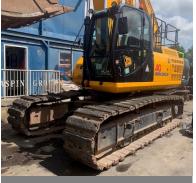

#### Equipment to Include (subject to availability)

Plant and Attachments including 16 x Colmar T10000FS road / rail vehicles (2008 - 2016), 4 x Liebherr A900C ZW road / rail vehicles (2008 - 2014), Liebherr R944 tracked excavator (2001), JCB JS370 tracked excavator (2015), JCB JS160H tracked excavator, Case CX240B tracked excavator (2007), 2 x Manitou / Neotec Skyrailer road / rail work platforms with trailers (2015), Massenza MI3 hydraulic drilling rig (2016), Hutte 203 HBR crawler drilling rig (2015), Dando Terrier 2002 site investigation drilling rig (2007), Competitor Dart 303 site investigation drilling rig (c.2012), 5 x Gayk HBE 100 hydraulic drilling rigs, 24 x Chieftain 5m rail trailers (2014 – 2015), 2 x DFC rail trailers, 15 x Movax piling attachments , 7 x Fambo HR2750 hydraulic hammer attachments adapted with PR1100 leader, 2 x DCP EMV300 excavator mounted vibrators, 3 x TEI drill masts with rock drills, CZM EX70K drill attachment, torque heads, augers, etc.