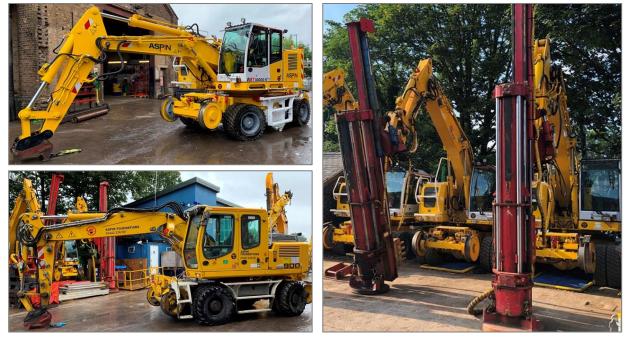

#### Equipment to Include (subject to availability)

Plant and Attachments including 16 x Colmar T10000FS road / rail vehicles (2008 - 2016), 4 x Liebherr A900C ZW road / rail vehicles (2008 - 2014), Liebherr R944 tracked excavator (2001), JCB JS370 tracked excavator (2015), JCB JS160H tracked excavator, Case CX240B tracked excavator (2007), 2 x Manitou / Neotec Skyrailer road / rail work platforms with trailers (2015), Massenza MI3 hydraulic drilling rig (2016), Hutte 203 HBR crawler drilling rig (2015), Dando Terrier 2002 site investigation drilling rig (2007), Competitor Dart 303 site investigation drilling rig (c.2012), 5 x Gayk HBE 100 hydraulic drilling rigs, 24 x Chieftain 5m rail trailers (2014 – 2015), 2 x DFC rail trailers, 15 x Movax piling attachments , 7 x Fambo HR2750 hydraulic hammer attachments adapted with PR1100 leader, 2 x DCP EMV300 excavator mounted vibrators, 3 x TEI drill masts with rock drills, CZM EX70K drill attachment, torque heads, augers, etc.