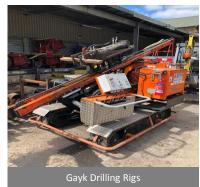

#### Equipment to Include (subject to availability)

Plant and Attachments including 16 x Colmar T10000FS road / rail vehicles (2008 - 2016), 4 x Liebherr A900C ZW road / rail vehicles (2008 - 2014), Liebherr R944 tracked excavator (2001), JCB JS370 tracked excavator (2015), JCB JS160H tracked excavator, Case CX240B tracked excavator (2007), 2 x Manitou / Neotec Skyrailer road / rail work platforms with trailers (2015), Massenza MI3 hydraulic drilling rig (2016), Hutte 203 HBR crawler drilling rig (2015), Dando Terrier 2002 site investigation drilling rig (2007), Competitor Dart 303 site investigation drilling rig (c.2012), 5 x Gayk HBE 100 hydraulic drilling rigs, 24 x Chieftain 5m rail trailers (2014 – 2015), 2 x DFC rail trailers, 15 x Movax piling attachments , 7 x Fambo HR2750 hydraulic hammer attachments adapted with PR1100 leader, 2 x DCP EMV300 excavator mounted vibrators, 3 x TEI drill masts with rock drills, CZM EX70K drill attachment, torque heads, augers, etc.