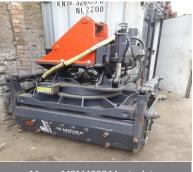

#### Equipment to Include (subject to availability)

Plant and Attachments including 16 x Colmar T10000FS road / rail vehicles (2008 - 2016), 4 x Liebherr A900C ZW road / rail vehicles (2008 - 2014), Liebherr R944 tracked excavator (2001), JCB JS370 tracked excavator (2015), JCB JS160H tracked excavator, Case CX240B tracked excavator (2007), 2 x Manitou / Neotec Skyrailer road / rail work platforms with trailers (2015), Massenza MI3 hydraulic drilling rig (2016), Hutte 203 HBR crawler drilling rig (2015), Dando Terrier 2002 site investigation drilling rig (2007), Competitor Dart 303 site investigation drilling rig (c.2012), 5 x Gayk HBE 100 hydraulic drilling rigs, 24 x Chieftain 5m rail trailers (2014 – 2015), 2 x DFC rail trailers, 15 x Movax piling attachments , 7 x Fambo HR2750 hydraulic hammer attachments adapted with PR1100 leader, 2 x DCP EMV300 excavator mounted vibrators, 3 x TEI drill masts with rock drills, CZM EX70K drill attachment, torque heads, augers, etc.

## **ONLINE AUCTION**

JCB JS370 Excavato

JCB JS160 Excavator

Manitou / Neotec Skyraile

Movax MPM4000 Manipulator

Massenza MI3 Drilling Rig

Novax Drop Hammer Attachmer

Augers of Various Size