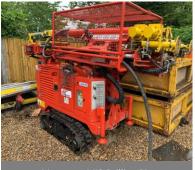

#### Equipment to Include (subject to availability)

Plant and Attachments including 16 x Colmar T10000FS road / rail vehicles (2008 - 2016), 4 x Liebherr A900C ZW road / rail vehicles (2008 - 2014), Liebherr R944 tracked excavator (2001), JCB JS370 tracked excavator (2015), JCB JS160H tracked excavator, Case CX240B tracked excavator (2007), 2 x Manitou / Neotec Skyrailer road / rail work platforms with trailers (2015), Massenza MI3 hydraulic drilling rig (2016), Hutte 203 HBR crawler drilling rig (2015), Dando Terrier 2002 site investigation drilling rig (2007), Competitor Dart 303 site investigation drilling rig (c.2012), 5 x Gayk HBE 100 hydraulic drilling rigs, 24 x Chieftain 5m rail trailers (2014 – 2015), 2 x DFC rail trailers, 15 x Movax piling attachments , 7 x Fambo HR2750 hydraulic hammer attachments adapted with PR1100 leader, 2 x DCP EMV300 excavator mounted vibrators, 3 x TEI drill masts with rock drills, CZM EX70K drill attachment, torque heads, augers, etc.

## **ONLINE AUCTION**

JCB JS370 Excavato

JCB JS160 Excavator

Manitou / Neotec Skyraile

Movax MPM4000 Manipulator

Massenza MI3 Drilling Rig

Novax Drop Hammer Attachmer

Augers of Various Size