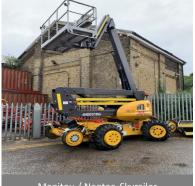

#### Equipment to Include (subject to availability)

Plant and Attachments including 16 x Colmar T10000FS road / rail vehicles (2008 - 2016), 4 x Liebherr A900C ZW road / rail vehicles (2008 - 2014), Liebherr R944 tracked excavator (2001), JCB JS370 tracked excavator (2015), JCB JS160H tracked excavator, Case CX240B tracked excavator (2007), 2 x Manitou / Neotec Skyrailer road / rail work platforms with trailers (2015), Massenza MI3 hydraulic drilling rig (2016), Hutte 203 HBR crawler drilling rig (2015), Dando Terrier 2002 site investigation drilling rig (2007), Competitor Dart 303 site investigation drilling rig (c.2012), 5 x Gayk HBE 100 hydraulic drilling rigs, 24 x Chieftain 5m rail trailers (2014 – 2015), 2 x DFC rail trailers, 15 x Movax piling attachments , 7 x Fambo HR2750 hydraulic hammer attachments adapted with PR1100 leader, 2 x DCP EMV300 excavator mounted vibrators, 3 x TEI drill masts with rock drills, CZM EX70K drill attachment, torque heads, augers, etc.

## **ONLINE AUCTION**

JCB JS370 Excavato

JCB JS160 Excavator

Manitou / Neotec Skyraile

Movax MPM4000 Manipulator

Massenza MI3 Drilling Rig

Novax Drop Hammer Attachmer

Augers of Various Size