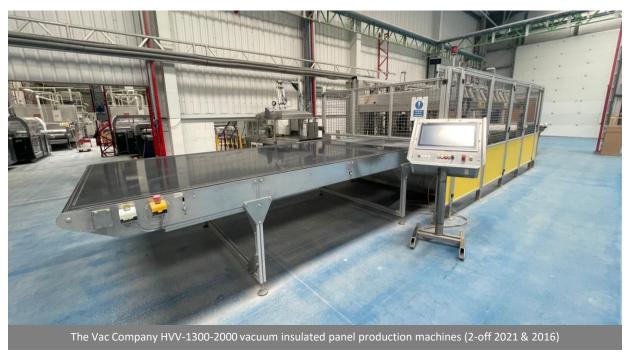

RDM SOP 69338 & SOP 63286 through feed electric tunnel ovens (4-off, 2022 to 2016, 1 x un-used)

The Vac Company HVV-1300-2000 vacuum insulated panel production with belt feed conveyors (2-off 2022 & 2016, 1 x un-used)