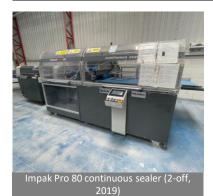

Park, Moreton on Lugg HR4 8DS

ON VIEW: Tuesday 5<sup>th</sup> December 2023, 10am to 4pm

BIDDING ENDS: Wednesday 6<sup>th</sup> December 2023 at 3pm

CLEARANCE: Monday 11<sup>th</sup> to Thursday 14<sup>th</sup> 10am to 4pm

FURTHER INFO: Adam Marx 07799 587 216 Amarx@lsh.co.uk

Jason Hall 07918 651 049 Jhall@lsh.co.uk

BID ENQUIRIES: MBA Accounts 023 8046 1643 <u>aaaccounts@lsh.co.uk</u>

OFFICE ADDRESS: 2nd floor, 10 Victoria St, Redcliffe, Bristol BS1 6BN







Gasbarre 28ton electronic insulation board presses with bridge type saws (4 off, 1 x un-used)







RDM SOP 69338 & SOP 63286 through feed electric tunnel ovens (4-off, 2022 to 2016, 1 x un-used)







The Vac Company HVV-1300-2000 vacuum insulated panel production with belt feed conveyors (2-off 2022 & 2016, 1 x un-used)



















Ceetak CP-IPH 84463-8 sealers (3-off,