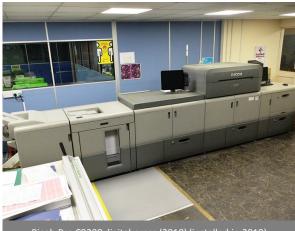

Ricoh Pro C9200 digital press (2018) (installed in 2019)

Screen Platerite PT-R4300E CTP, s/n: 10312, with PST 26-65c conveyor/stacker