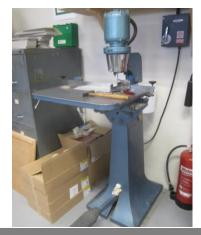

#### www.lsh.co.uk/mba

Original Heidelberg Cylinder cutting & creasing, 57x82cm, s/n: SBB31451

Speedklect 7 station collate

Original Heidelberg Platen cutting & creasing, 10x15"

Stahl Ti 52 4x4 folder s/n: 107414/267 (1998)