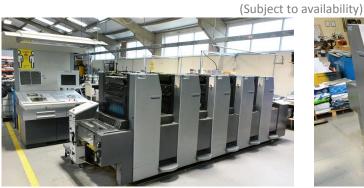

### www.lsh.co.uk/mba

Heidelberg Speedmaster SM 52-2, 5 colour offset lithographic printing press, s/n: 207428 (2005) , with Graffix Alphatronic 200 powder spray, impression count: 81.5 million

Heidelberg Speedmaster SM 52-2 2 colour offset lithographic printing press, s/n: 206432 (2003), sheet size: 370x520mm, impression count: 69.5 million