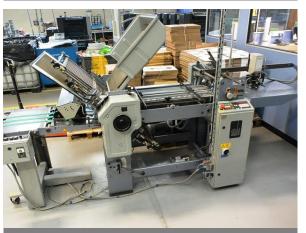

#### www.lsh.co.uk/mba

Original Heidelberg Cylinder cutting & creasing, 57x82cm, s/n: SBB31451

Speedklect 7 station collate

Original Heidelberg Platen cutting & creasing, 10x15"

Stahl Ti 52 4x4 folder s/n: 107414/267 (1998)