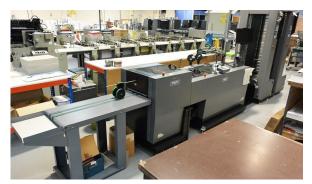

Polar Mohr 92X Guillotine, s/n: 7511312 (2005), with power back gauge and light guards

Morgana Autocreaser Pro 33, s/n: 741483 (2018)

Duplo Perfect Binder DB290, s/n:2017290044 (2018)