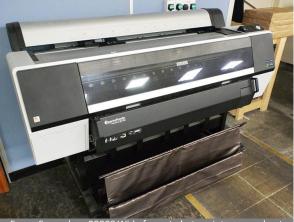

#### www.lsh.co.uk/mba

Epson Surecolour P8000 Wide format photo printer, max sheet size: A0 (2016)

Ricoh Pro C7100 digital press (2015 – installed in 2016)

supplementary assets

Range of associated I.T.