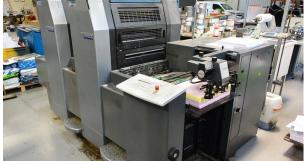

### www.lsh.co.uk/mba

Heidelberg Speedmaster SM 52-2, 5 colour offset lithographic printing press, s/n: 207428 (2005) , with Graffix Alphatronic 200 powder spray, impression count: 81.5 million

Heidelberg Speedmaster SM 52-2 2 colour offset lithographic printing press, s/n: 206432 (2003), sheet size: 370x520mm, impression count: 69.5 million