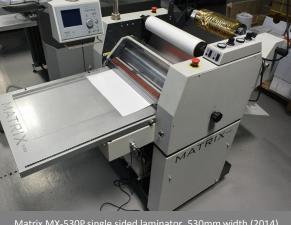

www.lsh.co.uk/mba The property, plant and machinery specialist

Matrix MX-530P single sided laminator, 530mm width (2014)

Duplo 600I Booklet maker, s/n:150700848 (installed in 2018 – Set count: 1,278,275)