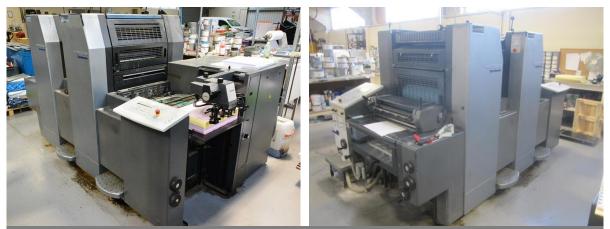

### www.lsh.co.uk/mba

Heidelberg Speedmaster SM 52-2, 5 colour offset lithographic printing press, s/n: 207428 (2005) , with Graffix Alphatronic 200 powder spray, impression count: 81.5 million

Heidelberg Speedmaster SM 52-2 2 colour offset lithographic printing press, s/n: 206432 (2003), sheet size: 370x520mm, impression count: 69.5 million