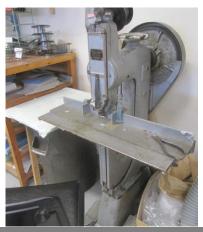

#### www.lsh.co.uk/mba

Original Heidelberg Cylinder cutting & creasing, 57x82cm, s/n: SBB31451

Speedklect 7 station collate

Original Heidelberg Platen cutting & creasing, 10x15"

Stahl Ti 52 4x4 folder s/n: 107414/267 (1998)