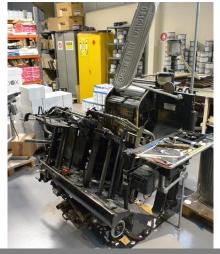

#### www.lsh.co.uk/mba

Original Heidelberg Cylinder cutting & creasing, 57x82cm, s/n: SBB31451

Speedklect 7 station collate

Original Heidelberg Platen cutting & creasing, 10x15"

Stahl Ti 52 4x4 folder s/n: 107414/267 (1998)