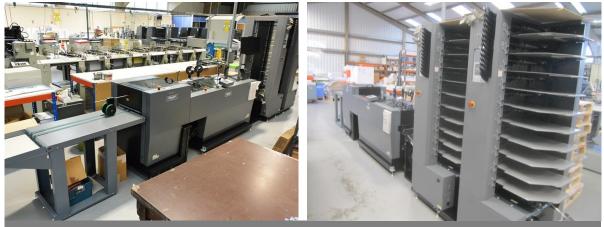

www.lsh.co.uk/mba The property, plant and machinery specialist

Matrix MX-530P single sided laminator, 530mm width (2014)

Duplo 600I Booklet maker, s/n:150700848 (installed in 2018 – Set count: 1,278,275)