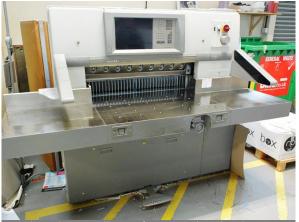

Polar Mohr 92X Guillotine, s/n: 7511312 (2005), with power back gauge and light guards

Morgana Autocreaser Pro 33, s/n: 741483 (2018)

Duplo Perfect Binder DB290, s/n:2017290044 (2018)