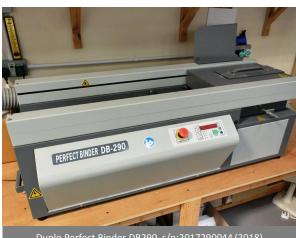

Polar Mohr 92X Guillotine, s/n: 7511312 (2005), with power back gauge and light guards

Morgana Autocreaser Pro 33, s/n: 741483 (2018)

Duplo Perfect Binder DB290, s/n:2017290044 (2018)