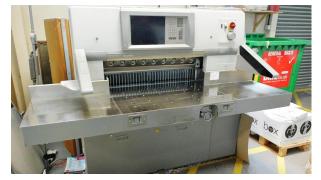

Polar Mohr 92X Guillotine, s/n: 7511312 (2005), with power back gauge and light guards

Morgana Autocreaser Pro 33, s/n: 741483 (2018)

Duplo Perfect Binder DB290, s/n:2017290044 (2018)