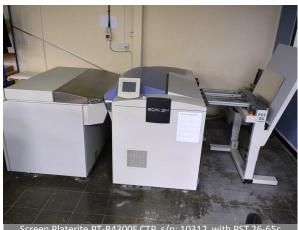

Ricoh Pro C9200 digital press (2018) (installed in 2019)

Screen Platerite PT-R4300E CTP, s/n: 10312, with PST 26-65c conveyor/stacker