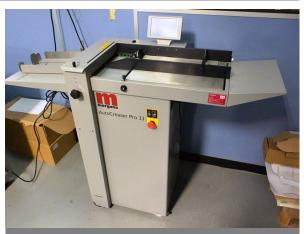

Polar Mohr 92X Guillotine, s/n: 7511312 (2005), with power back gauge and light guards

Morgana Autocreaser Pro 33, s/n: 741483 (2018)

Duplo Perfect Binder DB290, s/n:2017290044 (2018)