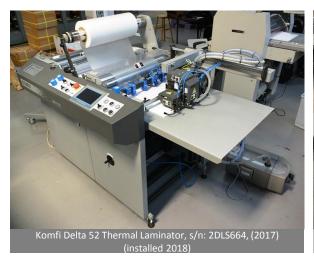

www.lsh.co.uk/mba The property, plant and machinery specialist

Matrix MX-530P single sided laminator, 530mm width (2014)

Duplo 600I Booklet maker, s/n:150700848 (installed in 2018 – Set count: 1,278,275)