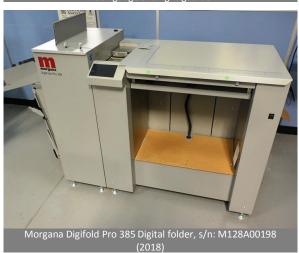

ADDRESS: | Sterling House, 16 Dix's Field, EX1 1QA                                          |

### www.lsh.co.uk/mba



Heidelberg Speedmaster SM 52-2, 5 colour offset lithographic printing press, s/n: 207428 (2005) , with Graffix Alphatronic 200 powder spray, impression count: 81.5 million



Heidelberg Speedmaster SM 52-2 2 colour offset lithographic printing press, s/n: 206432 (2003), sheet size: 370x520mm, impression count: 69.5 million

www.lsh.co.uk/mba The property, plant and machinery specialist





Matrix MX-530P single sided laminator, 530mm width (2014)



Duplo 600I Booklet maker, s/n:150700848 (installed in 2018 – Set count: 1,278,275)



Polar Mohr 92X Guillotine, s/n: 7511312 (2005), with power back gauge and light guards



Morgana Autocreaser Pro 33, s/n: 741483 (2018)





Duplo Perfect Binder DB290, s/n:2017290044 (2018)

#### www.lsh.co.uk/mba



Original Heidelberg Cylinder cutting & creasing, 57x82cm, s/n: SBB31451



Speedklect 7 station collate



Original Heidelberg Platen cutting & creasing, 10x15"



Stahl Ti 52 4x4 folder s/n: 107414/267 (1998)



Ricoh Pro C9200 digital press (2018) (installed in 2019)



Screen Platerite PT-R4300E CTP, s/n: 10312, with PST 26-65c conveyor/stacker

#### www.lsh.co.uk/mba



Epson Surecolour P8000 Wide format photo printer, max sheet size: A0 (2016)





Ricoh Pro C7100 digital press (2015 – installed in 2016)





supplementary assets



Range of associated I.T.

### www.lsh.co.uk/mba