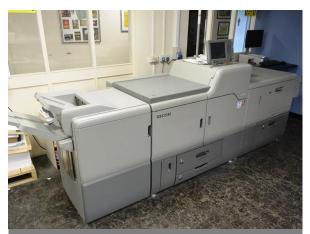

Ricoh Pro C9200 digital press (2018) (installed in 2019)

Screen Platerite PT-R4300E CTP, s/n: 10312, with PST 26-65c conveyor/stacker