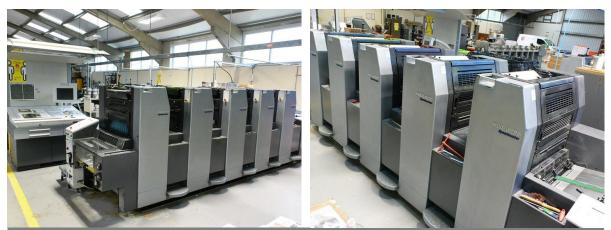

### www.lsh.co.uk/mba

Heidelberg Speedmaster SM 52-2, 5 colour offset lithographic printing press, s/n: 207428 (2005) , with Graffix Alphatronic 200 powder spray, impression count: 81.5 million

Heidelberg Speedmaster SM 52-2 2 colour offset lithographic printing press, s/n: 206432 (2003), sheet size: 370x520mm, impression count: 69.5 million