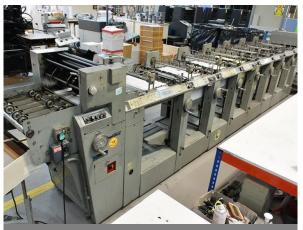

### www.lsh.co.uk/mba

Heidelberg Speedmaster SM 52-2, 5 colour offset lithographic printing press, s/n: 207428 (2005) , with Graffix Alphatronic 200 powder spray, impression count: 81.5 million

Heidelberg Speedmaster SM 52-2 2 colour offset lithographic printing press, s/n: 206432 (2003), sheet size: 370x520mm, impression count: 69.5 million