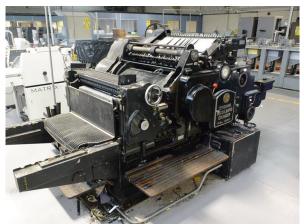

#### www.lsh.co.uk/mba

Original Heidelberg Cylinder cutting & creasing, 57x82cm, s/n: SBB31451

Speedklect 7 station collate

Original Heidelberg Platen cutting & creasing, 10x15"

Stahl Ti 52 4x4 folder s/n: 107414/267 (1998)