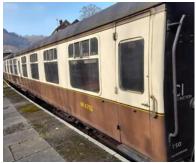

## **ONLINE AUCTION**

Rolling stock – 9 x BR Mark 1 coaches, BREL Mark 3A function coach, Type 13 diesel shunter, Case/Rexquote Superailer 988-P-SP2 road/ rail excavator (2003), Cowans Sheldon 50-ton rail mounted crane, BR type GUV box van bogie, Plasser Thurer 12-tonne general purpose rail crane and Lowmac 25-tonne wagon fitted with Atlas Terex hydraulic crane.