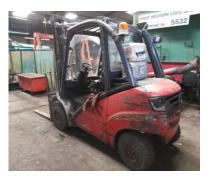

**Handling equipment** - Linde H30D diesel fork lift (2007) and JCB 520.50 Loadall telehandler (2011).

**Vehicles** - Peugeot Partner 850 1.6 HDi 92 Professional van (15 plate), Ford Transit 330 MWB TDCi 115ps van (60 plate) and Ford Transit 260 SWB TDCi 100ps van (12 plate).