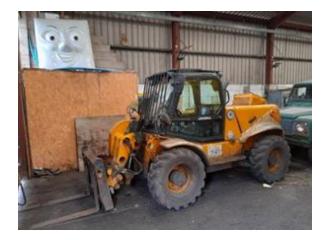

**Handling equipment** - Linde H30D diesel fork lift (2007) and JCB 520.50 Loadall telehandler (2011).

**Vehicles** - Peugeot Partner 850 1.6 HDi 92 Professional van (15 plate), Ford Transit 330 MWB TDCi 115ps van (60 plate) and Ford Transit 260 SWB TDCi 100ps van (12 plate).