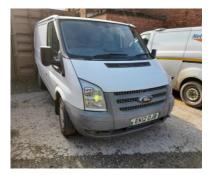

**Handling equipment** - Linde H30D diesel fork lift (2007) and JCB 520.50 Loadall telehandler (2011).

**Vehicles** - Peugeot Partner 850 1.6 HDi 92 Professional van (15 plate), Ford Transit 330 MWB TDCi 115ps van (60 plate) and Ford Transit 260 SWB TDCi 100ps van (12 plate).