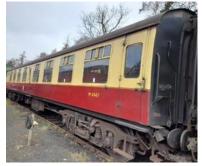

## **ONLINE AUCTION**

Rolling stock – 9 x BR Mark 1 coaches, BREL Mark 3A function coach, Type 13 diesel shunter, Case/Rexquote Superailer 988-P-SP2 road/ rail excavator (2003), Cowans Sheldon 50-ton rail mounted crane, BR type GUV box van bogie, Plasser Thurer 12-tonne general purpose rail crane and Lowmac 25-tonne wagon fitted with Atlas Terex hydraulic crane.