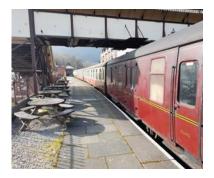

## **ONLINE AUCTION**

Rolling stock – 9 x BR Mark 1 coaches, BREL Mark 3A function coach, Type 13 diesel shunter, Case/Rexquote Superailer 988-P-SP2 road/ rail excavator (2003), Cowans Sheldon 50-ton rail mounted crane, BR type GUV box van bogie, Plasser Thurer 12-tonne general purpose rail crane and Lowmac 25-tonne wagon fitted with Atlas Terex hydraulic crane.