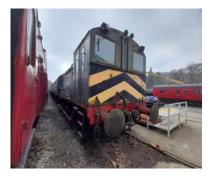

## **ONLINE AUCTION**

Rolling stock – 9 x BR Mark 1 coaches, BREL Mark 3A function coach, Type 13 diesel shunter, Case/Rexquote Superailer 988-P-SP2 road/ rail excavator (2003), Cowans Sheldon 50-ton rail mounted crane, BR type GUV box van bogie, Plasser Thurer 12-tonne general purpose rail crane and Lowmac 25-tonne wagon fitted with Atlas Terex hydraulic crane.