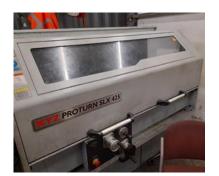

**Engineering** - XYZ Proturn SLX 425 x 1.25m CNC lathe (2017), Newall 75 JMT vertical jig borer, Harrison M390 gap bed lathe, Colchester Mascot 1600 gap bed lathe, Prosaw Mega Machine Co Ltd BS-400SA horizontal bandsaw (1996), Colchester Triumph 2000TR SS and SC lathe, Morgan PBR2000 pyramid bending rolls, radial arm drills, milling machines, lathes, slotter, grinders, jibs etc.