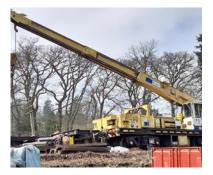

## **ONLINE AUCTION**

Rolling stock – 9 x BR Mark 1 coaches, BREL Mark 3A function coach, Type 13 diesel shunter, Case/Rexquote Superailer 988-P-SP2 road/ rail excavator (2003), Cowans Sheldon 50-ton rail mounted crane, BR type GUV box van bogie, Plasser Thurer 12-tonne general purpose rail crane and Lowmac 25-tonne wagon fitted with Atlas Terex hydraulic crane.