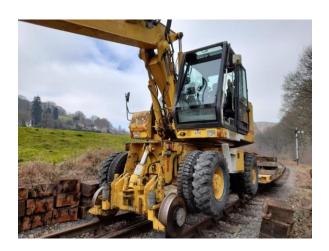

## **ONLINE AUCTION**

Rolling stock – 9 x BR Mark 1 coaches, BREL Mark 3A function coach, Type 13 diesel shunter, Case/Rexquote Superailer 988-P-SP2 road/ rail excavator (2003), Cowans Sheldon 50-ton rail mounted crane, BR type GUV box van bogie, Plasser Thurer 12-tonne general purpose rail crane and Lowmac 25-tonne wagon fitted with Atlas Terex hydraulic crane.