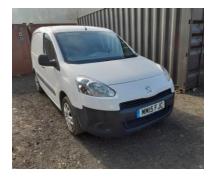

**Handling equipment** - Linde H30D diesel fork lift (2007) and JCB 520.50 Loadall telehandler (2011).

**Vehicles** - Peugeot Partner 850 1.6 HDi 92 Professional van (15 plate), Ford Transit 330 MWB TDCi 115ps van (60 plate) and Ford Transit 260 SWB TDCi 100ps van (12 plate).