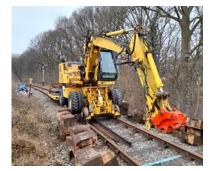

## **ONLINE AUCTION**

Rolling stock – 9 x BR Mark 1 coaches, BREL Mark 3A function coach, Type 13 diesel shunter, Case/Rexquote Superailer 988-P-SP2 road/ rail excavator (2003), Cowans Sheldon 50-ton rail mounted crane, BR type GUV box van bogie, Plasser Thurer 12-tonne general purpose rail crane and Lowmac 25-tonne wagon fitted with Atlas Terex hydraulic crane.