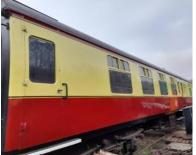

## **ONLINE AUCTION**

Rolling stock – 9 x BR Mark 1 coaches, BREL Mark 3A function coach, Type 13 diesel shunter, Case/Rexquote Superailer 988-P-SP2 road/ rail excavator (2003), Cowans Sheldon 50-ton rail mounted crane, BR type GUV box van bogie, Plasser Thurer 12-tonne general purpose rail crane and Lowmac 25-tonne wagon fitted with Atlas Terex hydraulic crane.