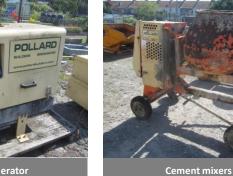

Bradbury 2.5 ton twin post inspection lift

Safety barriers

Forklift tipping skips (5 off)

Site tool boxes

Pedestrian Safety barriers

**Diesel generator** 

Shipping containers

Portable buildings

#### <u>General</u>

- Mitsubishi 35 diesel operated duplex mast forklift truck
- **Bradbury** 2.5 ton twin post vehicle inspection lift
- Plastic bunded V5000 fuel storage tank
- Portable jackleg buildings
- Shipping containers (5 off)
- Heras fencing
- Pedestrian safety barriers
- Road work signage
- Rubble/dumping bags
- Scaffold towers
- Forklift tipping skips (5 off)
- Petrol cement mixers
- Laser levels
- Hand tools
- Splitter boxes
- Transformers
- Tripod and strip site lights
- Wacker plates
- Portable generators
- Site boxes