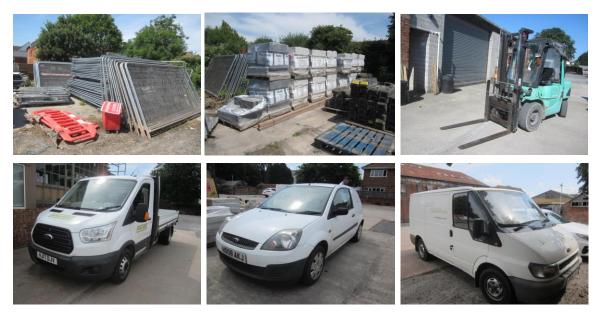

## www.lsh.co.uk/mba

Ford Transit 350 2.2 diesel flat bed dropside (2017)

Ford Fiesta TDCi car derived van (2008)

Ford Transit 85 T260 2.0 diesel SWB panel van (2006)

Mitsubishi 35 diesel operated duplex mast forklift truck, model FD35K

Bradbury 2.5 ton twin post inspection lift

Safety barriers

Forklift tipping skips (5 off)

Site tool boxes

Pedestrian Safety barriers

**Diesel generator** 

Shipping containers

Portable buildings

Plastic bunded V5000 fuel storage tank

Site equipment

Site Lasers and tripods

LO: 64

Assorted electrical tools

#### <u>General</u>

- Mitsubishi 35 diesel operated duplex mast forklift truck
- **Bradbury** 2.5 ton twin post vehicle inspection lift
- Plastic bunded V5000 fuel storage tank
- Portable jackleg buildings
- Shipping containers (5 off)
- Heras fencing
- Pedestrian safety barriers
- Road work signage
- Rubble/dumping bags
- Scaffold towers
- Forklift tipping skips (5 off)
- Petrol cement mixers
- Laser levels
- Hand tools
- Splitter boxes
- Transformers
- Tripod and strip site lights
- Wacker plates
- Portable generators
- Site boxes

#### **Vehicles**

- Ford Transit 350 2.2 diesel flatbed dropside truck (2017)
- Ford Fiesta TDCi car derived van (2008)
- Ford Transit 85 T260 2.0 diesel SWB panel van (2006)

www.lsh.co.uk/mba

Scaffolding