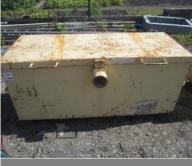

Bradbury 2.5 ton twin post inspection lift

Safety barriers

Forklift tipping skips (5 off)

Site tool boxes

Pedestrian Safety barriers

**Diesel generator** 

Shipping containers

Portable buildings

#### <u>General</u>

- Mitsubishi 35 diesel operated duplex mast forklift truck
- **Bradbury** 2.5 ton twin post vehicle inspection lift
- Plastic bunded V5000 fuel storage tank
- Portable jackleg buildings
- Shipping containers (5 off)
- Heras fencing
- Pedestrian safety barriers
- Road work signage
- Rubble/dumping bags
- Scaffold towers
- Forklift tipping skips (5 off)
- Petrol cement mixers
- Laser levels
- Hand tools
- Splitter boxes
- Transformers
- Tripod and strip site lights
- Wacker plates
- Portable generators
- Site boxes