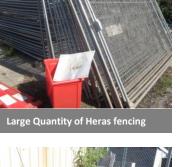

#### <u>General</u>

- Mitsubishi 35 diesel operated duplex mast forklift truck
- **Bradbury** 2.5 ton twin post vehicle inspection lift
- Plastic bunded V5000 fuel storage tank
- Portable jackleg buildings
- Shipping containers (5 off)
- Heras fencing
- Pedestrian safety barriers
- Road work signage
- Rubble/dumping bags
- Scaffold towers
- Forklift tipping skips (5 off)
- Petrol cement mixers
- Laser levels
- Hand tools
- Splitter boxes
- Transformers
- Tripod and strip site lights
- Wacker plates
- Portable generators
- Site boxes