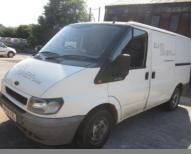

## www.lsh.co.uk/mba

Ford Transit 350 2.2 diesel flat bed dropside (2017)

Ford Fiesta TDCi car derived van (2008)

Ford Transit 85 T260 2.0 diesel SWB panel van (2006)

Mitsubishi 35 diesel operated duplex mast forklift truck, model FD35K

#### **Vehicles**

- Ford Transit 350 2.2 diesel flatbed dropside truck (2017)
- Ford Fiesta TDCi car derived van (2008)
- Ford Transit 85 T260 2.0 diesel SWB panel van (2006)

www.lsh.co.uk/mba

Scaffolding