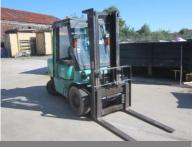

## www.lsh.co.uk/mba

Ford Transit 350 2.2 diesel flat bed dropside (2017)

Ford Fiesta TDCi car derived van (2008)

Ford Transit 85 T260 2.0 diesel SWB panel van (2006)

Mitsubishi 35 diesel operated duplex mast forklift truck, model FD35K

#### <u>General</u>

- Mitsubishi 35 diesel operated duplex mast forklift truck
- **Bradbury** 2.5 ton twin post vehicle inspection lift
- Plastic bunded V5000 fuel storage tank
- Portable jackleg buildings
- Shipping containers (5 off)
- Heras fencing
- Pedestrian safety barriers
- Road work signage
- Rubble/dumping bags
- Scaffold towers
- Forklift tipping skips (5 off)
- Petrol cement mixers
- Laser levels
- Hand tools
- Splitter boxes
- Transformers
- Tripod and strip site lights
- Wacker plates
- Portable generators
- Site boxes