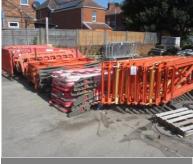

Bradbury 2.5 ton twin post inspection lift

Safety barriers

Forklift tipping skips (5 off)

Site tool boxes

Pedestrian Safety barriers

**Diesel generator** 

Shipping containers

Portable buildings

#### <u>General</u>

- Mitsubishi 35 diesel operated duplex mast forklift truck
- **Bradbury** 2.5 ton twin post vehicle inspection lift
- Plastic bunded V5000 fuel storage tank
- Portable jackleg buildings
- Shipping containers (5 off)
- Heras fencing
- Pedestrian safety barriers
- Road work signage
- Rubble/dumping bags
- Scaffold towers
- Forklift tipping skips (5 off)
- Petrol cement mixers
- Laser levels
- Hand tools
- Splitter boxes
- Transformers
- Tripod and strip site lights
- Wacker plates
- Portable generators
- Site boxes