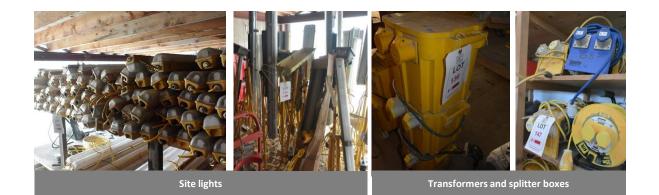

Plastic bunded V5000 fuel storage tank

Site equipment

Site Lasers and tripods

LO: 64

Assorted electrical tools

#### <u>General</u>

- Mitsubishi 35 diesel operated duplex mast forklift truck
- **Bradbury** 2.5 ton twin post vehicle inspection lift
- Plastic bunded V5000 fuel storage tank
- Portable jackleg buildings
- Shipping containers (5 off)
- Heras fencing
- Pedestrian safety barriers
- Road work signage
- Rubble/dumping bags
- Scaffold towers
- Forklift tipping skips (5 off)
- Petrol cement mixers
- Laser levels
- Hand tools
- Splitter boxes
- Transformers
- Tripod and strip site lights
- Wacker plates
- Portable generators
- Site boxes