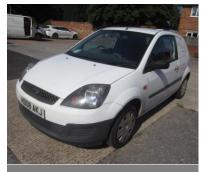

## www.lsh.co.uk/mba

Ford Transit 350 2.2 diesel flat bed dropside (2017)

Ford Fiesta TDCi car derived van (2008)

Ford Transit 85 T260 2.0 diesel SWB panel van (2006)

Mitsubishi 35 diesel operated duplex mast forklift truck, model FD35K

#### **Vehicles**

- Ford Transit 350 2.2 diesel flatbed dropside truck (2017)
- Ford Fiesta TDCi car derived van (2008)
- Ford Transit 85 T260 2.0 diesel SWB panel van (2006)

www.lsh.co.uk/mba

Scaffolding