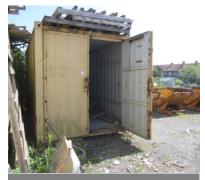

Bradbury 2.5 ton twin post inspection lift

Safety barriers

Forklift tipping skips (5 off)

Site tool boxes

Pedestrian Safety barriers

**Diesel generator** 

Shipping containers

Portable buildings

#### <u>General</u>

- Mitsubishi 35 diesel operated duplex mast forklift truck
- **Bradbury** 2.5 ton twin post vehicle inspection lift
- Plastic bunded V5000 fuel storage tank
- Portable jackleg buildings
- Shipping containers (5 off)
- Heras fencing
- Pedestrian safety barriers
- Road work signage
- Rubble/dumping bags
- Scaffold towers
- Forklift tipping skips (5 off)
- Petrol cement mixers
- Laser levels
- Hand tools
- Splitter boxes
- Transformers
- Tripod and strip site lights
- Wacker plates
- Portable generators
- Site boxes