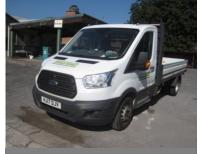

## www.lsh.co.uk/mba

Ford Transit 350 2.2 diesel flat bed dropside (2017)

Ford Fiesta TDCi car derived van (2008)

Ford Transit 85 T260 2.0 diesel SWB panel van (2006)

Mitsubishi 35 diesel operated duplex mast forklift truck, model FD35K

#### **Vehicles**

- Ford Transit 350 2.2 diesel flatbed dropside truck (2017)
- Ford Fiesta TDCi car derived van (2008)
- Ford Transit 85 T260 2.0 diesel SWB panel van (2006)

www.lsh.co.uk/mba

Scaffolding