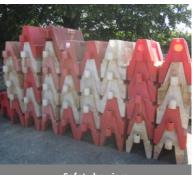

Bradbury 2.5 ton twin post inspection lift

Safety barriers

Forklift tipping skips (5 off)

Site tool boxes

Pedestrian Safety barriers

**Diesel generator** 

Shipping containers

Portable buildings

#### <u>General</u>

- Mitsubishi 35 diesel operated duplex mast forklift truck
- **Bradbury** 2.5 ton twin post vehicle inspection lift
- Plastic bunded V5000 fuel storage tank
- Portable jackleg buildings
- Shipping containers (5 off)
- Heras fencing
- Pedestrian safety barriers
- Road work signage
- Rubble/dumping bags
- Scaffold towers
- Forklift tipping skips (5 off)
- Petrol cement mixers
- Laser levels
- Hand tools
- Splitter boxes
- Transformers
- Tripod and strip site lights
- Wacker plates
- Portable generators
- Site boxes