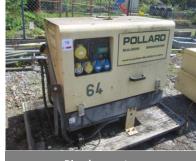

Bradbury 2.5 ton twin post inspection lift

Safety barriers

Forklift tipping skips (5 off)

Site tool boxes

Pedestrian Safety barriers

**Diesel generator** 

Shipping containers

Portable buildings