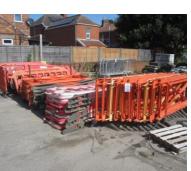

Bradbury 2.5 ton twin post inspection lift

Safety barriers

Forklift tipping skips (5 off)

Site tool boxes

Pedestrian Safety barriers

**Diesel generator** 

Shipping containers

Portable buildings

#### <u>General</u>

- Mitsubishi 35 diesel operated duplex mast forklift truck
- **Bradbury** 2.5 ton twin post vehicle inspection lift
- Plastic bunded V5000 fuel storage tank
- Portable jackleg buildings
- Shipping containers (5 off)
- Heras fencing
- Pedestrian safety barriers
- Road work signage
- Rubble/dumping bags
- Scaffold towers
- Forklift tipping skips (5 off)
- Petrol cement mixers
- Laser levels
- Hand tools
- Splitter boxes
- Transformers
- Tripod and strip site lights
- Wacker plates
- Portable generators
- Site boxes