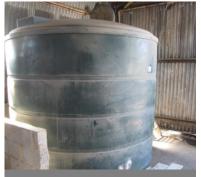

Plastic bunded V5000 fuel storage tank

Site equipment

Site Lasers and tripods

LO: 64

Assorted electrical tools

#### <u>General</u>

- Mitsubishi 35 diesel operated duplex mast forklift truck
- **Bradbury** 2.5 ton twin post vehicle inspection lift
- Plastic bunded V5000 fuel storage tank
- Portable jackleg buildings
- Shipping containers (5 off)
- Heras fencing
- Pedestrian safety barriers
- Road work signage
- Rubble/dumping bags
- Scaffold towers
- Forklift tipping skips (5 off)
- Petrol cement mixers
- Laser levels
- Hand tools
- Splitter boxes
- Transformers
- Tripod and strip site lights
- Wacker plates
- Portable generators
- Site boxes