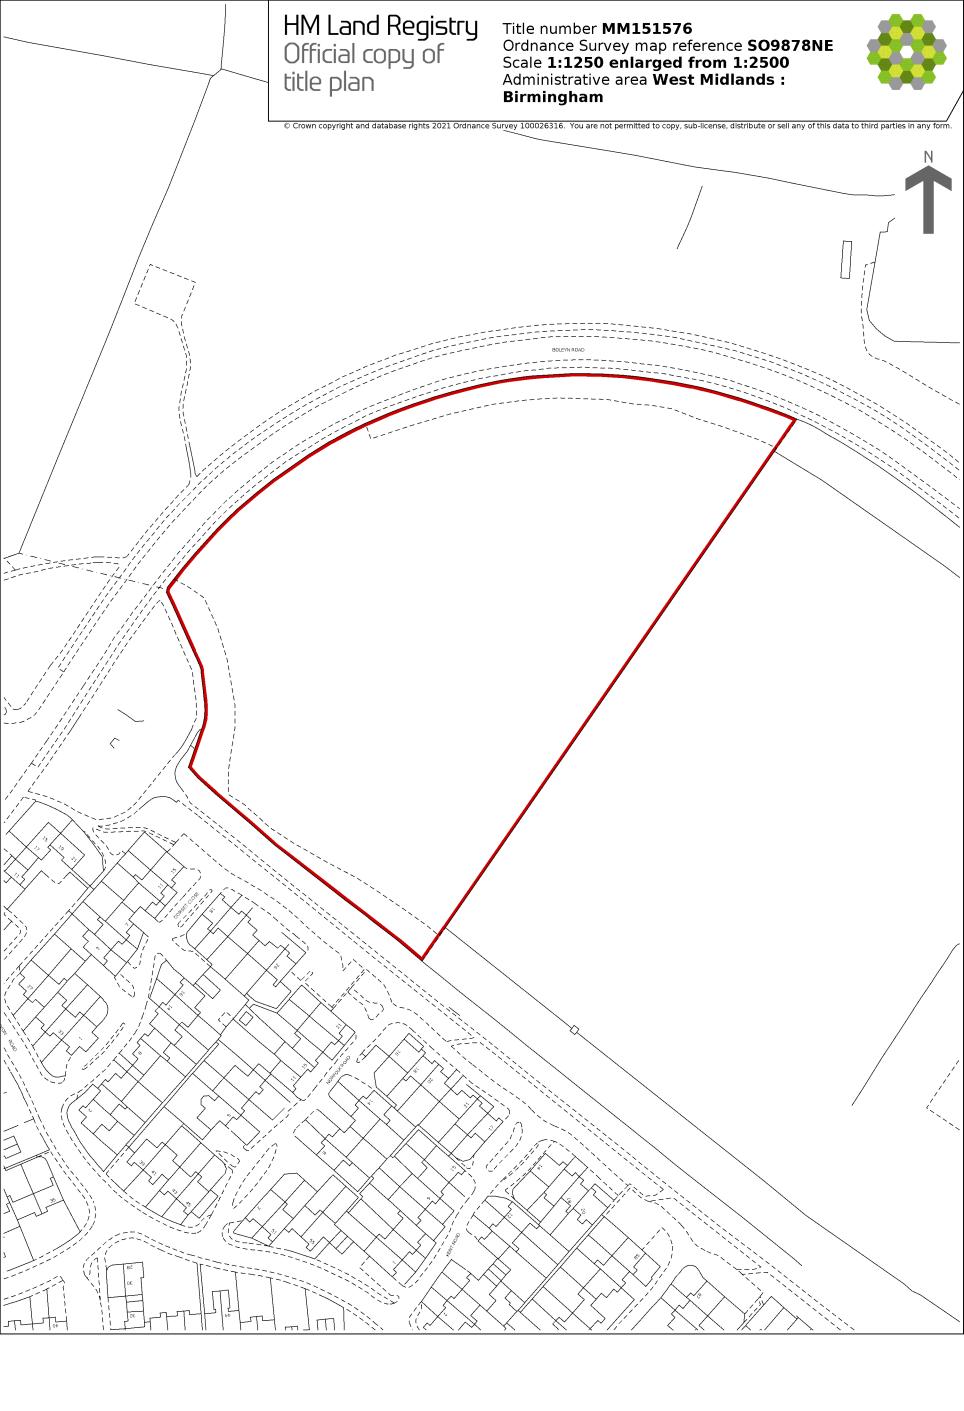

This official copy was delivered electronically and when printed will not be to scale. You can obtain a paper official copy by ordering one from HM Land Registry.

This official copy is issued on 18 November 2021 shows the state of this title plan on 18 November 2021 at 14:58:38. It is admissible in evidence to the same extent as the original (s.67 Land Registration Act 2002). This title plan shows the general position, not the exact line, of the boundaries. It may be subject to distortions in scale. Measurements scaled from this plan may not match measurements between the same points on the ground.