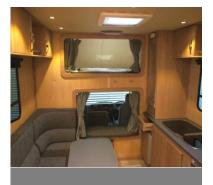

**Living Area:** Roller blinds, hot & cold water, heating, 3 gas hobs, stainless steel sink, domestic gas fridge, 240v, Daewoo microwave, under seat storage, cut through to cab, sleeps 4, 240v sockets, leisure battery system, storage cupboards, table, roof vents.