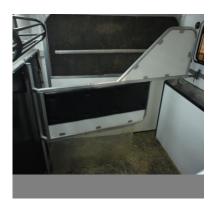

Bathroom: Electric flush toilet, separate corner shower, mirror, sink, lights and storage.

**Horse Area:** Stalled for 3/4, lights, window grills, padded partitions, alloy plank floor, loading lights, roof vents.