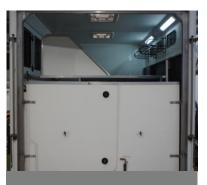

Bathroom: Electric flush toilet, separate corner shower, mirror, sink, lights and storage.

**Horse Area:** Stalled for 3/4, lights, window grills, padded partitions, alloy plank floor, loading lights, roof vents.