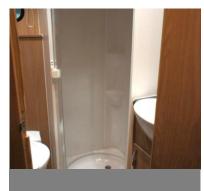

Bathroom: Electric flush toilet, separate corner shower, mirror, sink, lights and storage.

**Horse Area:** Stalled for 3/4, lights, window grills, padded partitions, alloy plank floor, loading lights, roof vents.