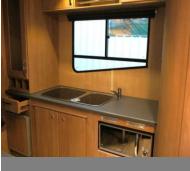

**Living Area:** Roller blinds, hot & cold water, heating, 3 gas hobs, stainless steel sink, domestic gas fridge, 240v, Daewoo microwave, under seat storage, cut through to cab, sleeps 4, 240v sockets, leisure battery system, storage cupboards, table, roof vents.