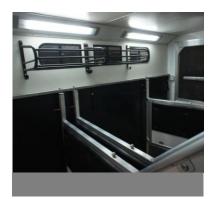

**Living Area:** Roller blinds, hot & cold water, heating, 3 gas hobs, stainless steel sink, domestic gas fridge, 240v, Daewoo microwave, under seat storage, cut through to cab, sleeps 4, 240v sockets, leisure battery system, storage cupboards, table, roof vents.