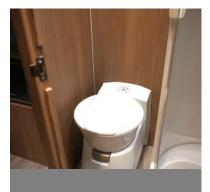

Bathroom: Electric flush toilet, separate corner shower, mirror, sink, lights and storage.

**Horse Area:** Stalled for 3/4, lights, window grills, padded partitions, alloy plank floor, loading lights, roof vents.