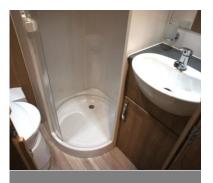

Bathroom: Electric flush toilet, separate corner shower, mirror, sink, lights and storage.

**Horse Area:** Stalled for 3/4, lights, window grills, padded partitions, alloy plank floor, loading lights, roof vents.