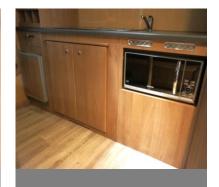

**Living Area:** Roller blinds, hot & cold water, heating, 3 gas hobs, stainless steel sink, domestic gas fridge, 240v, Daewoo microwave, under seat storage, cut through to cab, sleeps 4, 240v sockets, leisure battery system, storage cupboards, table, roof vents.