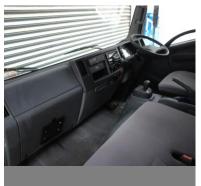

## EQUI-TREK ENDEAVOUR CLASSIC 3-STALL HORSEBOX

(Subject to availability)

**Isuzu 7.5-ton (Automatic) (Diesel), 5193cc,** First registered: 10/2016, Regn. No. LM66 PLV, indicated mileage: 21,976 comprising:-