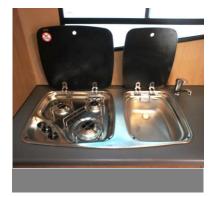

**Living Area:** Roller blinds, hot & cold water, heating, 3 gas hobs, stainless steel sink, domestic gas fridge, 240v, Daewoo microwave, under seat storage, cut through to cab, sleeps 4, 240v sockets, leisure battery system, storage cupboards, table, roof vents.