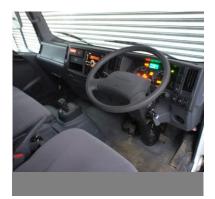

## EQUI-TREK ENDEAVOUR CLASSIC 3-STALL HORSEBOX

(Subject to availability)

**Isuzu 7.5-ton (Automatic) (Diesel), 5193cc,** First registered: 10/2016, Regn. No. LM66 PLV, indicated mileage: 21,976 comprising:-