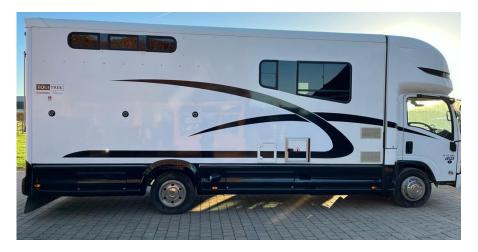

## EQUI-TREK ENDEAVOUR CLASSIC 3-STALL HORSEBOX

(Subject to availability)

**Isuzu 7.5-ton (Automatic) (Diesel), 5193cc,** First registered: 10/2016, Regn. No. LM66 PLV, indicated mileage: 21,976 comprising:-

**Living Area:** Roller blinds, hot & cold water, heating, 3 gas hobs, stainless steel sink, domestic gas fridge, 240v, Daewoo microwave, under seat storage, cut through to cab, sleeps 4, 240v sockets, leisure battery system, storage cupboards, table, roof vents.

Bathroom: Electric flush toilet, separate corner shower, mirror, sink, lights and storage.

**Horse Area:** Stalled for 3/4, lights, window grills, padded partitions, alloy plank floor, loading lights, roof vents.

External Area: Tinted glass, skirt lockers, tack lockers, external door lighting, 240v hook up.

| PRIVATE TREATY SALE: | Offers are invited by wednesday 20 March 2024        |
|----------------------|------------------------------------------------------|
| AT:                  | Unit 10, Limesquare Business Park, Grantham NG31 9SN |
| ON VIEW:             | Saturday 16 March 2024 by appointment only           |
| OFFERS IN BY:        | Wednesday 20 March 2024                              |
| FURTHER INFO:        | Tony Hirst/ 07731 522085 Thirst@lsh.co.uk            |
| OFFICE ADDRESS:      | 55 Wells Street, London, W1T 3PT                     |