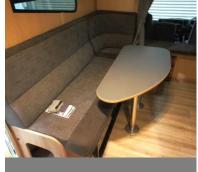

**Living Area:** Roller blinds, hot & cold water, heating, 3 gas hobs, stainless steel sink, domestic gas fridge, 240v, Daewoo microwave, under seat storage, cut through to cab, sleeps 4, 240v sockets, leisure battery system, storage cupboards, table, roof vents.