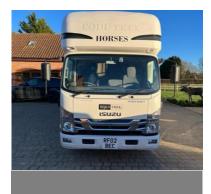

## EQUI-TREK ENDEAVOUR CLASSIC 3-STALL HORSEBOX

(Subject to availability)

**Isuzu 7.5-ton (Automatic) (Diesel), 5193cc,** First registered: 10/2016, Regn. No. LM66 PLV, indicated mileage: 21,976 comprising:-

External Area: Tinted glass, skirt lockers, tack lockers, external door lighting, 240v hook up.

| PRIVATE TREATY SALE: | Offers are invited by wednesday 20 March 2024        |
|----------------------|------------------------------------------------------|
| AT:                  | Unit 10, Limesquare Business Park, Grantham NG31 9SN |
| ON VIEW:             | Saturday 16 March 2024 by appointment only           |
| OFFERS IN BY:        | Wednesday 20 March 2024                              |
| FURTHER INFO:        | Tony Hirst/ 07731 522085 Thirst@lsh.co.uk            |
| OFFICE ADDRESS:      | 55 Wells Street, London, W1T 3PT                     |