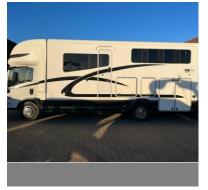

## EQUI-TREK ENDEAVOUR CLASSIC 3-STALL HORSEBOX

(Subject to availability)

**Isuzu 7.5-ton (Automatic) (Diesel), 5193cc,** First registered: 10/2016, Regn. No. LM66 PLV, indicated mileage: 21,976 comprising:-

**Living Area:** Roller blinds, hot & cold water, heating, 3 gas hobs, stainless steel sink, domestic gas fridge, 240v, Daewoo microwave, under seat storage, cut through to cab, sleeps 4, 240v sockets, leisure battery system, storage cupboards, table, roof vents.

Bathroom: Electric flush toilet, separate corner shower, mirror, sink, lights and storage.

**Horse Area:** Stalled for 3/4, lights, window grills, padded partitions, alloy plank floor, loading lights, roof vents.

External Area: Tinted glass, skirt lockers, tack lockers, external door lighting, 240v hook up.

| PRIVATE TREATY SALE: | Offers are invited by wednesday 20 March 2024        |
|----------------------|------------------------------------------------------|
| AT:                  | Unit 10, Limesquare Business Park, Grantham NG31 9SN |
| ON VIEW:             | Saturday 16 March 2024 by appointment only           |
| OFFERS IN BY:        | Wednesday 20 March 2024                              |
| FURTHER INFO:        | Tony Hirst/ 07731 522085 Thirst@lsh.co.uk            |
| OFFICE ADDRESS:      | 55 Wells Street, London, W1T 3PT                     |