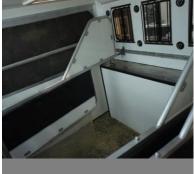

Bathroom: Electric flush toilet, separate corner shower, mirror, sink, lights and storage.

**Horse Area:** Stalled for 3/4, lights, window grills, padded partitions, alloy plank floor, loading lights, roof vents.