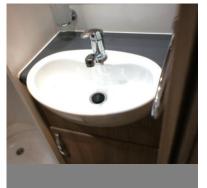

Bathroom: Electric flush toilet, separate corner shower, mirror, sink, lights and storage.

**Horse Area:** Stalled for 3/4, lights, window grills, padded partitions, alloy plank floor, loading lights, roof vents.