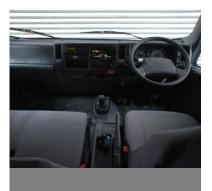

## EQUI-TREK ENDEAVOUR CLASSIC 3-STALL HORSEBOX

(Subject to availability)

**Isuzu 7.5-ton (Automatic) (Diesel), 5193cc,** First registered: 10/2016, Regn. No. LM66 PLV, indicated mileage: 21,976 comprising:-