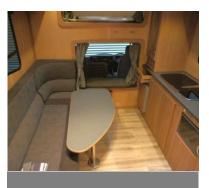

**Living Area:** Roller blinds, hot & cold water, heating, 3 gas hobs, stainless steel sink, domestic gas fridge, 240v, Daewoo microwave, under seat storage, cut through to cab, sleeps 4, 240v sockets, leisure battery system, storage cupboards, table, roof vents.