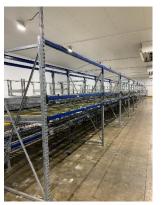

## **Assets To Include:**

- Lantech insulator inserters
- Lantech C1-1000-Hotmelt case erectors
- Four Lantech CX-1000-H automatic carton/box erector and insertion machines
- Endoline ELCE box erector
- Endoline 211 box erector
- Weber Alpha Compact label applicators
- Three Nerak Nennlast SC253/33/50, 35kg platform elevators
- Weber 4050i CC labelling machines
- Endoline 704 box top closing and 70mm taping machines
- Model M1-FJ-1A carton sealing machines
- Amba Flex Spiralveyor SV spiral elevator
- Air Industrial Co 200l industrial compressor
- Flexible roller conveyor attachments
- A quantity of gravity flow racking
- A quantity of modular gravity slide racking