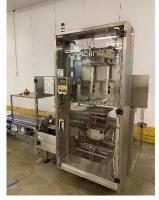

## **Assets To Include:**

- Lantech insulator inserters
- Lantech C1-1000-Hotmelt case erectors
- Four Lantech CX-1000-H automatic carton/box erector and insertion machines
- Endoline ELCE box erector
- Endoline 211 box erector
- Weber Alpha Compact label applicators
- Three Nerak Nennlast SC253/33/50, 35kg platform elevators
- Weber 4050i CC labelling machines
- Endoline 704 box top closing and 70mm taping machines
- Model M1-FJ-1A carton sealing machines
- Amba Flex Spiralveyor SV spiral elevator
- Air Industrial Co 200l industrial compressor
- Flexible roller conveyor attachments
- A quantity of gravity flow racking
- A quantity of modular gravity slide racking